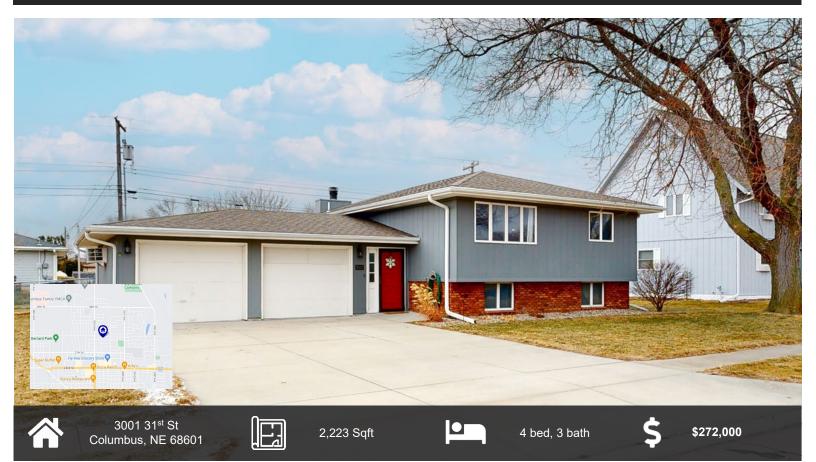

### **DESCRIPTION**

Welcome home! This spacious, 4 bed, 3 bath bi-level home is ready for you! Large front foyer with beautiful staircase leading to main and lower levels. Kitchen has updated tile backsplash, cabinet/drawer pulls, vinyl flooring, and includes all appliances. Kitchen/dining area has access out to the new deck and patio area! Sizeable owner's suite with private bath. Convenient main floor laundry. The lower level features a family room with a coxy fireplace, 2 more bedrooms, bath, and nice storage area. Numerous updates throughout the home, including paint, flooring, lighting, patio door, and more! The exterior updates include paint, roof, gutter, soffits, and fascia. The 2 car garage has separate electrical panel, extra insulation, and window A/C unit. Call today to make a move in 2023!

#### PROPERTY FEATURES

- Ample Cabinets and Counter Space
- Fenced Back Yard
- Floor-to-Ceiling Brick Fireplace
- New Deck and Patio

- Updated Flooring and Fixtures
- Whirlpool® Appliances
- New Paint
- New Roof and Gutters