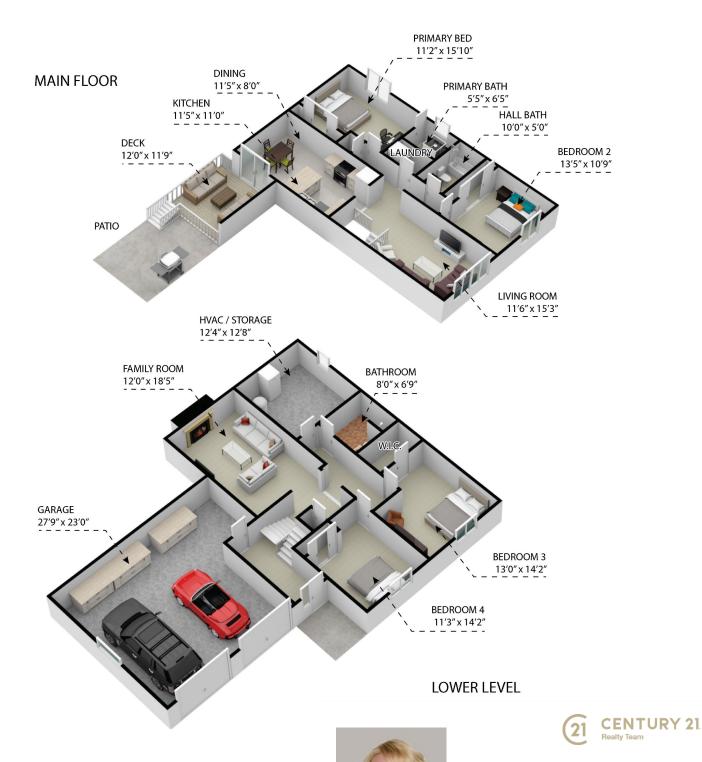

# FLOOR PLAN 3001 31st ST

SIZES AND DIMENSIONS ARE APPROXIMATE. ACTUAL MAY VARY.

c:(402) 276-7060 e: denise@c21rt.com

w: dialdenise.com