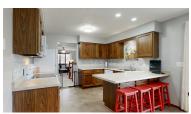

### **DESCRIPTION**

Welcome home! This spacious, 4 bed, 3 bath bi-level home is ready for you! Large front foyer with beautiful staircase leading to main and lower levels. Kitchen has updated tile backsplash, cabinet/drawer pulls, vinyl flooring, and includes all appliances. Kitchen/dining area has access out to the new deck and patio area! Sizeable owner's suite with private bath. Convenient main floor laundry. The lower level features a family room with a coxy fireplace, 2 more bedrooms, bath, and nice storage area. Numerous updates throughout the home, including paint, flooring, lighting, patio door, and more! The exterior updates include paint, roof, gutter, soffits, and fascia. The 2 car garage has separate electrical panel, extra insulation, and window A/C unit. Call today to make a move in 2023!

#### PROPERTY FEATURES

- Ample Cabinets and Counter Space
- Fenced Back Yard
- Floor-to-Ceiling Brick Fireplace
- New Deck and Patio

- Updated Flooring and Fixtures
- Whirlpool® Appliances
- New Paint
- New Roof and Gutters