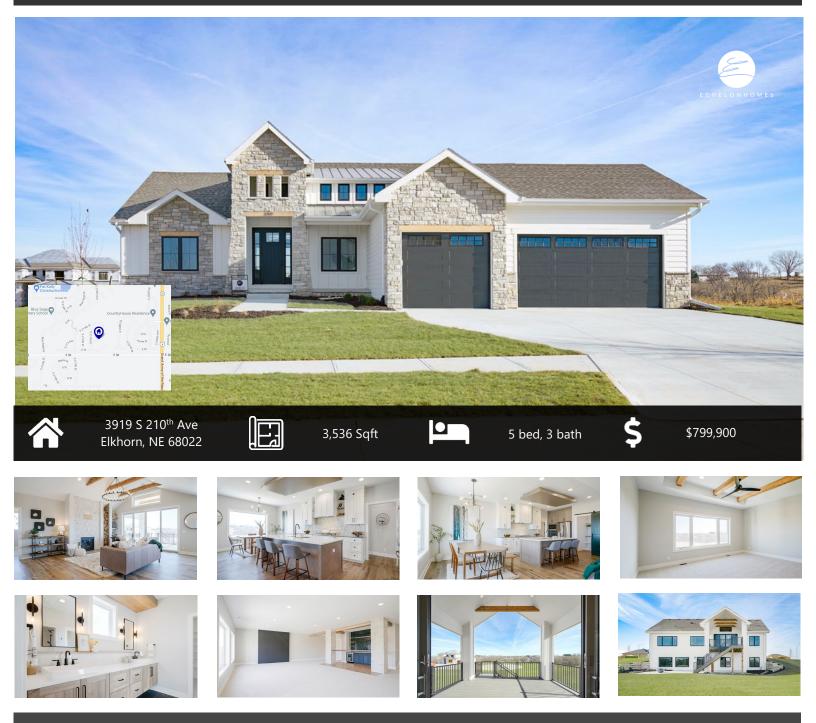

## Description

This Texas hill country style ranch, The Grace floorplan by Echelon Homes has it all! Rustic features meet modern elegance with the vaulted beam ceilings in the living room with stone fireplace along with log niche. Kitchen showcases a backlit ceiling panel, gas cooktop, pantry with barn door, and quartz countertops. Retreat to the primary bedroom with rustic beam ceiling. Primary en-suite with wood accents and beautiful tile shower. Primary walk-in closet connects to the laundry room for added convenience. Two other large bedrooms on the main floor as well as a full bath with wood accent backsplash. The basement is an entertainer's dream with stone column bar, rec area, and two other bedrooms. Step out onto the patio and enjoy a night by the firepit. Elkhorn School District. Come make this home yours in popular Blue Sage Creek II!

## **Property Features**

- Ample Cabinet Space
- Covered Porch and Deck
- Custom Cabinets and Woodwork
- Drop Zone
- Engineered Wood Floors
- Floor-to-Ceiling Stone Fireplace
- Walk-In Pantry
- Walk-In Tile Shower
- What's Nearby?

#### GE Stainless Steel Appliances Gourmet Kitchen with Quartz Countertops

- High-End Fixtures and Finishes
- Large Patio with Fire Pit
- Pass-Through Laundry to Master Closet
- Vaulted Great Room and Primary Bedroom Ceilings
- Wet Bar