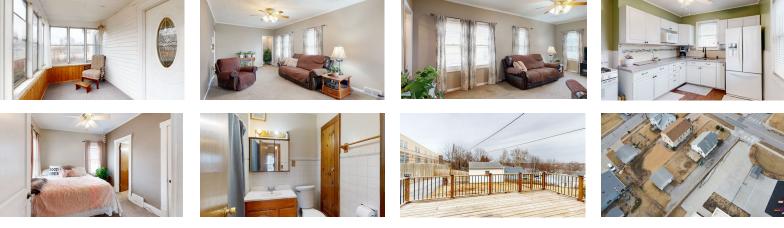

## DESCRIPTION

Home has been in family for several years and has been well cared for. House features permanent siding, enclosed front porch, and some wood floors. Newer 20 x 14 deck on back of home, rear yard is mostly fenced and level. 1 bedroom on main level and 1 bedroom plus play room/sitting area on 2nd level. 19.3 x 19.3 1 detached garage with electricity. Long driveway for plenty of parking. Conveniently located on bus line, minutes to interstate, and few blocks from Aksarben Village. Central air new in 2022. Kitchen appliances, washer & dryer included in sale. Appliances are "as is" condition.

## **PROPERTY FEATURES**

- Appliances Included
- Ceiling Fans in Living, Bedroom, and Kitchen
- Corian® Countertops
- Electricity in Garage
- Fenced Back Yard
- Just Blocks from Aksarben

- Large Newer Deck
- New Central Air in 2022
- Spacious Enclosed Front Porch
- Stainless Steel Sink
- Tile Bathroom Floor and Shower
- Wood Floors in Kitchen and Second Floor