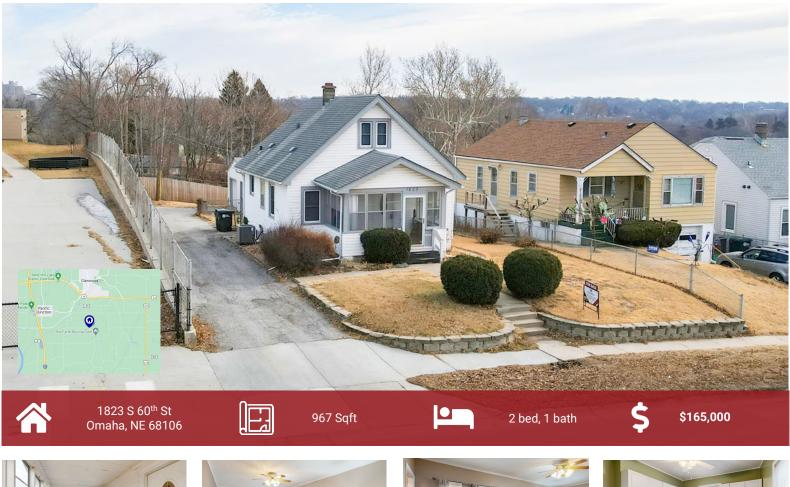

# **Center View 1.5 Story Home**

https://realestate.lifestyle360vr.com/listings/1823-s-60th-st/

Teri & Sara Team NEBRASKA Realty

Sara: (402) 917-2967 Teri: (402) 669-0545 e: teriandsara@nebraskarealty.com w: www.teriandsara.com

## DESCRIPTION

Home has been in family for several years and has been well cared for. House features permanent siding, enclosed front porch, and some wood floors. Newer 20 x 14 deck on back of home, rear yard is mostly fenced and level. 1 bedroom on main level and 1 bedroom plus play room/sitting area on 2nd level. 19.3 x 19.3 1 detached garage with electricity. Long driveway for plenty of parking. Conveniently located on bus line, minutes to interstate, and few blocks from Aksarben Village. Central air new in 2022. Kitchen appliances, washer & dryer included in sale. Appliances are "as is" condition.

## **PROPERTY FEATURES**

- Appliances Included
- Ceiling Fans in Living, Bedroom, and Kitchen
- Corian® Countertops
- Electricity in Garage
- Fenced Back Yard
- Just Blocks from Aksarben

- Large Newer Deck
- New Central Air in 2022
- Spacious Enclosed Front Porch
- Stainless Steel Sink
- Tile Bathroom Floor and Shower
- Wood Floors in Kitchen and Second Floor