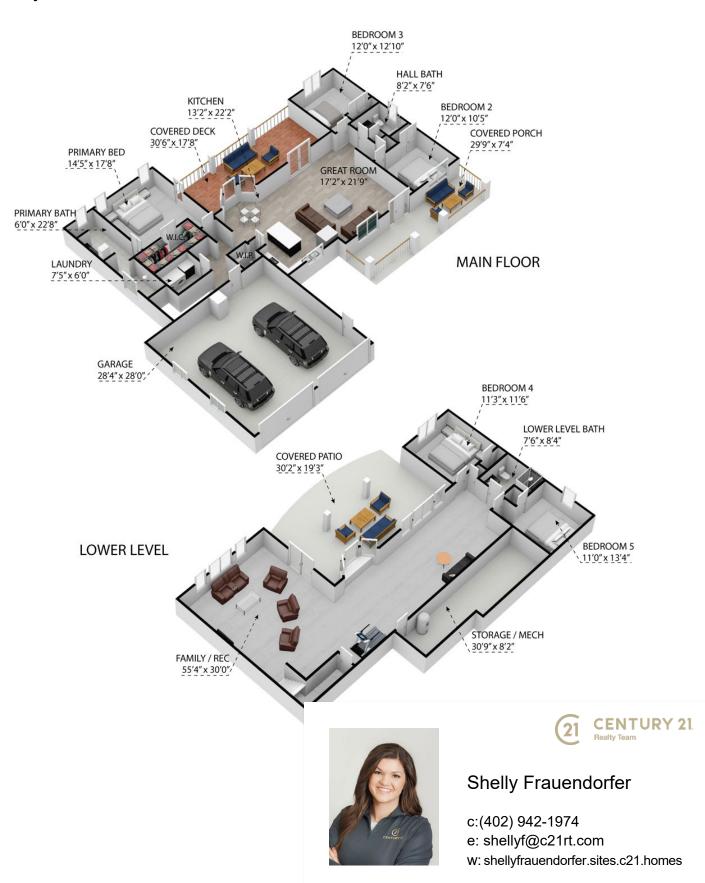

# FLOOR PLAN 449 Sandy Banks St

SIZES AND DIMENSIONS ARE APPROXIMATE. ACTUAL MAY VARY.