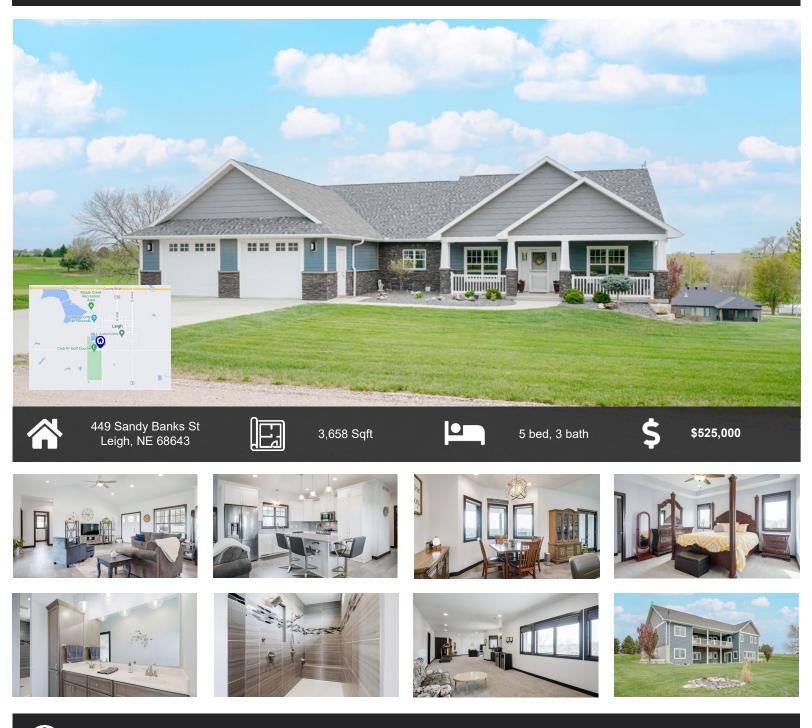

# 449 SANDY BANKS ST

https://realestate.lifestyle360vr.com/listings/449-sandy-banks-st/

## DESCRIPTION

Welcome to this stunning home nestled on a sprawling 1.2 acre lot near Club 91 Golf Course! This home offers an ideal balance of modern luxury and natural beauty. Boasting 5 bedrooms, 3 baths, and walk-out basement, this home will offer you plenty of room for years to come. Upon entering the home, you are greeted by an inviting open concept floor plan with luxury vinyl tile throughout living/dining/kitchen. The kitchen features sleek stainless steel appliances, ample counter space, and a large island perfect for you to meal-prep or entertain. The owner's suite features private bath with massive walk-in shower, walk-in closet, and private entrance to the covered deck. The walk-out basement provides additional living space, 2 bedrooms, bath, and storage. Has access out to the covered patio. This home offers stunning views and the perfect outdoor areas for relaxing, entertaining, enjoying summer BBQs, or quiet evenings watching the sunsets. Call today for your private tour of this beautiful home!

## **PROPERTY FEATURES**

- Amazing Back Yard with View of Lake, Park, and Golf Course
- Ample Cabinets and Counter Space
- Bay Windows in Dining
- Covered Composite Deck
- Covered Porch and Patio
- High-End Fixtures

- Huge Walk-In Shower
- Luxury Vinyl Tile Flooring
- Sprinkler System
- Stainless Steel LG Appliances
- Vaulted Cathedral Ceiling
- Walk-In Closet
- Walk-In Pantry