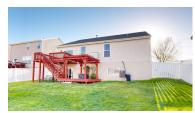

#### **DESCRIPTION**

Former Model Ranch Home. (Durand) One-owner home that is in as-good-as-new condition! Interior paint and some flooring new within the last year. Features of this home include covered front porch, vaulted ceilings, large entry, open floor plan, upgraded flooring, main floor utility, spacious rooms, and surround sound. Kitchen has maple cabinets and flooring, island, granite counter tops, vaulted ceiling, tile backsplash, pantry, stainless steel appliances, and good size dining area with sliding doors that walk out to deck. 23 x 19 Bonus Room with vaulted ceiling on 2nd level. Primary bedroom has recessed ceiling, walk-in closet, and full bathroom with linen closet, double sinks, tub, and shower. 42 x 19 finished rec room with egress window and sliding doors to a patio in lower level. Rough-in for 3rd bath and 2 large storage rooms in basement. West facing ranch home with covered front porch, sprinkler system, and 2 decks on back of home in addition to a patio. Fully-fenced back yard. AMA