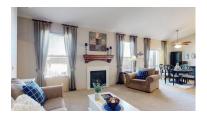

#### **DESCRIPTION**

Former Model Ranch Home. (Durand) One-owner home that is in as-good-as-new condition! Interior paint and some flooring new within the last year. Features of this home include covered front porch, vaulted ceilings, large entry, open floor plan, upgraded flooring, main floor utility, spacious rooms, and surround sound. Kitchen has maple cabinets and flooring, island, granite counter tops, vaulted ceiling, tile backsplash, pantry, stainless steel appliances, and good size dining area with sliding doors that walk out to deck. 23 x 19 Bonus Room with vaulted ceiling on 2nd level. Primary bedroom has recessed ceiling, walk-in closet, and full bathroom with linen closet, double sinks, tub, and shower. 42 x 19 finished rec room with egress window and sliding doors to a patio in lower level. Rough-in for 3rd bath and 2 large storage rooms in basement. West facing ranch home with covered front porch, sprinkler system, and 2 decks on back of home in addition to a patio. Fully-fenced back yard. AMA

#### PROPERTY FEATURES

- Ample Cabinets and Counter Space
- Covered Front Porch
- Loft
- Maple Flooring and Cabinets in Kitchen
- Multi-Level Deck with Pergola
- Panty
- Walk-In Closet
- Whirlpool® Stainless Steel Appliances