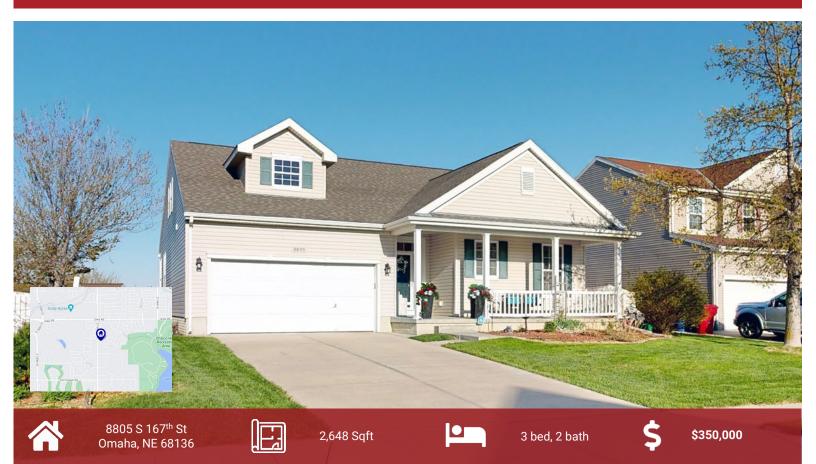

#### **DESCRIPTION**

Former Model Ranch Home. (Durand) One-owner home that is in as-good-as-new condition! Interior paint and some flooring new within the last year. Features of this home include covered front porch, vaulted ceilings, large entry, open floor plan, upgraded flooring, main floor utility, spacious rooms, and surround sound. Kitchen has maple cabinets and flooring, island, granite counter tops, vaulted ceiling, tile backsplash, pantry, stainless steel appliances, and good size dining area with sliding doors that walk out to deck. 23 x 19 Bonus Room with vaulted ceiling on 2nd level. Primary bedroom has recessed ceiling, walk-in closet, and full bathroom with linen closet, double sinks, tub, and shower. 42 x 19 finished rec room with egress window and sliding doors to a patio in lower level. Rough-in for 3rd bath and 2 large storage rooms in basement. West facing ranch home with covered front porch, sprinkler system, and 2 decks on back of home in addition to a patio. Fully-fenced back yard. AMA

#### PROPERTY FEATURES

- Ample Cabinets and Counter Space
- Covered Front Porch
- Loft
- Maple Flooring and Cabinets in Kitchen
- Multi-Level Deck with Pergola
- Panty
- Walk-In Closet
- Whirlpool® Stainless Steel Appliances