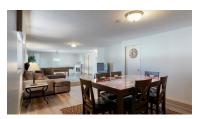

#### **DESCRIPTION**

Former Model Ranch Home. (Durand) One-owner home that is in as-good-as-new condition! Interior paint and some flooring new within the last year. Features of this home include covered front porch, vaulted ceilings, large entry, open floor plan, upgraded flooring, main floor utility, spacious rooms, and surround sound. Kitchen has maple cabinets and flooring, island, granite counter tops, vaulted ceiling, tile backsplash, pantry, stainless steel appliances, and good size dining area with sliding doors that walk out to deck. 23 x 19 Bonus Room with vaulted ceiling on 2nd level. Primary bedroom has recessed ceiling, walk-in closet, and full bathroom with linen closet, double sinks, tub, and shower. 42 x 19 finished rec room with egress window and sliding doors to a patio in lower level. Rough-in for 3rd bath and 2 large storage rooms in basement. West facing ranch home with covered front porch, sprinkler system, and 2 decks on back of home in addition to a patio. Fully-fenced back yard. AMA