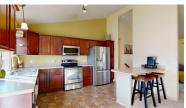

### **PROPERTY FEATURES**

- Ample Cabinets and Counter Space
- · Ceiling Fans in Primary Bedroom and Dining
- Deck
- Fully-Fenced Back Yard with Storage Shed
- Stainless Steel Appliances
- Tile Gas Fireplace
- Vaulted Cathedral Ceiling
- Walk-In Closet