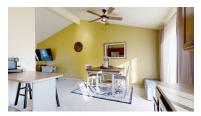

### **DESCRIPTION**

Showings start Saturday at noon on this highly desirable 3 bedroom 2 bathroom Standing Bear West split entry with oversized 2 car garage. Garage is 29 feet deep! Fully fenced back yard with expanded deck and storage shed. Open concept and vaulted ceilings in living room and kitchen make entertaining small or large gatherings a breeze. Lower level family room has fireplace and egress window. Open Saturday noon to 3. Located near the Standing Bear Rec Area & Trail System. AMA

### **PROPERTY FEATURES**

- Ample Cabinets and Counter Space
- · Ceiling Fans in Primary Bedroom and Dining
- Deck
- Fully-Fenced Back Yard with Storage Shed
- Stainless Steel Appliances
- Tile Gas Fireplace
- Vaulted Cathedral Ceiling
- Walk-In Closet