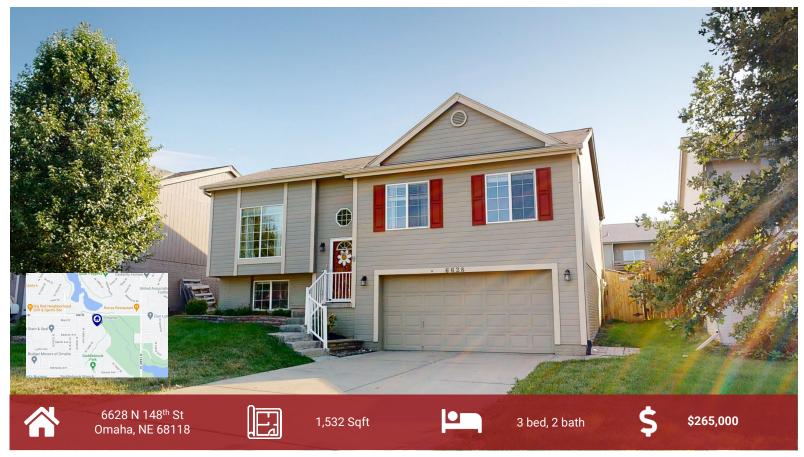

### **DESCRIPTION**

Showings start Saturday at noon on this highly desirable 3 bedroom 2 bathroom Standing Bear West split entry with oversized 2 car garage. Garage is 29 feet deep! Fully fenced back yard with expanded deck and storage shed. Open concept and vaulted ceilings in living room and kitchen make entertaining small or large gatherings a breeze. Lower level family room has fireplace and egress window. Open Saturday noon to 3. Located near the Standing Bear Rec Area & Trail System. AMA

### **PROPERTY FEATURES**

- Ample Cabinets and Counter Space
- · Ceiling Fans in Primary Bedroom and Dining
- Deck
- Fully-Fenced Back Yard with Storage Shed
- Stainless Steel Appliances
- Tile Gas Fireplace
- Vaulted Cathedral Ceiling
- Walk-In Closet