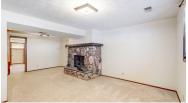

## DESCRIPTION

Priced to sell: Embrace the spacious comfort of this 3 bed, 3 bath, 2,049 sqft home in Ralston's Ponderosa neighborhood near 76th & Harrison. You will be impressed with the value and additional space of the large great room with vaulted ceiling and fireplace. Enjoy cooking in the kitchen with newer stainless steel appliances included and pantry closet. The lower level is finished and features a full-size 4th non-conforming bedroom or flexible space in addition to another flexible living area. The beautiful landscaping includes a fully-fenced back yard and oversized driveway with plenty of offstreet parking. Steps from Wildewood Park & trails, and blocks from shopping and dining, this home and location is a must-see opportunity for value and potential!

## **PROPERTY FEATURES**

- 2 Fireplaces
- Ceiling Fans in Dining, Great Room, and Primary Bedroom
- Fully-Fenced Back Yard with Shed
- Stainless Steel Appliances
- Large Great Room with Vaulted Ceiling
- Pantry
- Patio
- Ring Smart Doorbell
- Sprinkler System