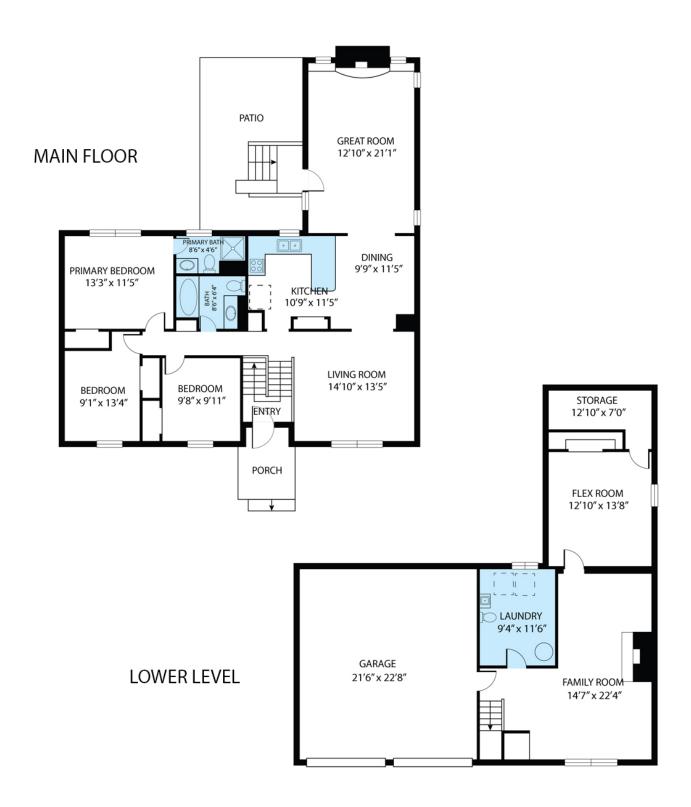

# FLOOR PLAN 7609 Drexel St

SIZES AND DIMENSIONS ARE APPROXIMATE.
ACTUAL MAY VARY.