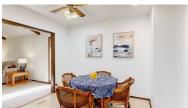

## DESCRIPTION

Priced to sell: Embrace the spacious comfort of this 3 bed, 3 bath, 2,049 sqft home in Ralston's Ponderosa neighborhood near 76th & Harrison. You will be impressed with the value and additional space of the large great room with vaulted ceiling and fireplace. Enjoy cooking in the kitchen with newer stainless steel appliances included and pantry closet. The lower level is finished and features a full-size 4th non-conforming bedroom or flexible space in addition to another flexible living area. The beautiful landscaping includes a fully-fenced back yard and oversized driveway with plenty of offstreet parking. Steps from Wildewood Park & trails, and blocks from shopping and dining, this home and location is a must-see opportunity for value and potential!

## **PROPERTY FEATURES**

- 2 Fireplaces
- Ceiling Fans in Dining, Great Room, and Primary Bedroom
- Fully-Fenced Back Yard with Shed
- Stainless Steel Appliances
- Large Great Room with Vaulted Ceiling
- Pantry
- Patio
- Ring Smart Doorbell
- Sprinkler System