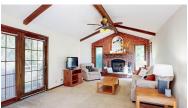

## DESCRIPTION

Priced to sell: Embrace the spacious comfort of this 3 bed, 3 bath, 2,049 sqft home in Ralston's Ponderosa neighborhood near 76th & Harrison. You will be impressed with the value and additional space of the large great room with vaulted ceiling and fireplace. Enjoy cooking in the kitchen with newer stainless steel appliances included and pantry closet. The lower level is finished and features a full-size 4th non-conforming bedroom or flexible space in addition to another flexible living area. The beautiful landscaping includes a fully-fenced back yard and oversized driveway with plenty of offstreet parking. Steps from Wildewood Park & trails, and blocks from shopping and dining, this home and location is a must-see opportunity for value and potential!

## **PROPERTY FEATURES**

- 2 Fireplaces
- Ceiling Fans in Dining, Great Room, and Primary Bedroom
- Fully-Fenced Back Yard with Shed
- Stainless Steel Appliances
- Large Great Room with Vaulted Ceiling
- Pantry
- Patio
- Ring Smart Doorbell
- Sprinkler System