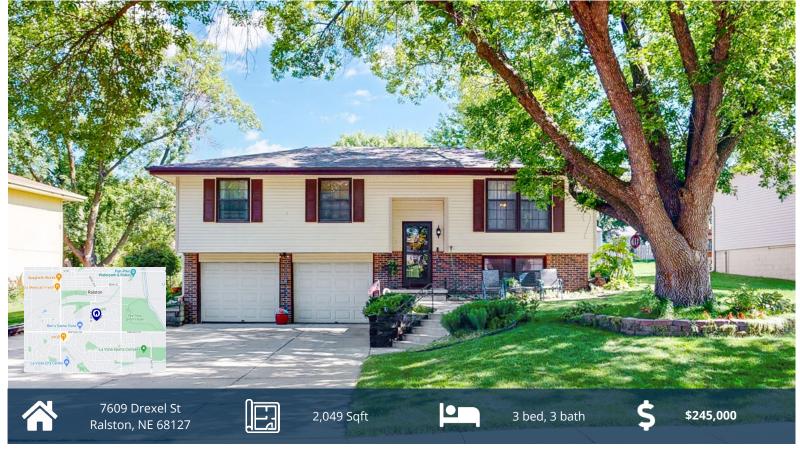

https://realestate.lifestyle360vr.com/listings/7609-drexel-st/

## DESCRIPTION

Priced to sell: Embrace the spacious comfort of this 3 bed, 3 bath, 2,049 sqft home in Ralston's Ponderosa neighborhood near 76th & Harrison. You will be impressed with the value and additional space of the large great room with vaulted ceiling and fireplace. Enjoy cooking in the kitchen with newer stainless steel appliances included and pantry closet. The lower level is finished and features a full-size 4th non-conforming bedroom or flexible space in addition to another flexible living area. The beautiful landscaping includes a fully-fenced back yard and oversized driveway with plenty of offstreet parking. Steps from Wildewood Park & trails, and blocks from shopping and dining, this home and location is a must-see opportunity for value and potential!

## **PROPERTY FEATURES**

- 2 Fireplaces
- Ceiling Fans in Dining, Great Room, and Primary Bedroom
- Fully-Fenced Back Yard with Shed
- Stainless Steel Appliances
- Large Great Room with Vaulted Ceiling
- Pantry
- Patio
- Ring Smart Doorbell
- Sprinkler System