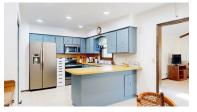

## DESCRIPTION

Priced to sell: Embrace the spacious comfort of this 3 bed, 3 bath, 2,049 sqft home in Ralston's Ponderosa neighborhood near 76th & Harrison. You will be impressed with the value and additional space of the large great room with vaulted ceiling and fireplace. Enjoy cooking in the kitchen with newer stainless steel appliances included and pantry closet. The lower level is finished and features a full-size 4th non-conforming bedroom or flexible space in addition to another flexible living area. The beautiful landscaping includes a fully-fenced back yard and oversized driveway with plenty of offstreet parking. Steps from Wildewood Park & trails, and blocks from shopping and dining, this home and location is a must-see opportunity for value and potential!

## **PROPERTY FEATURES**

- 2 Fireplaces
- Ceiling Fans in Dining, Great Room, and Primary Bedroom
- Fully-Fenced Back Yard with Shed
- Stainless Steel Appliances
- Large Great Room with Vaulted Ceiling
- Pantry
- Patio
- Ring Smart Doorbell
- Sprinkler System