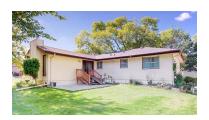

## DESCRIPTION

Priced to sell: Embrace the spacious comfort of this 3 bed, 3 bath, 2,049 sqft home in Ralston's Ponderosa neighborhood near 76th & Harrison. You will be impressed with the value and additional space of the large great room with vaulted ceiling and fireplace. Enjoy cooking in the kitchen with newer stainless steel appliances included and pantry closet. The lower level is finished and features a full-size 4th non-conforming bedroom or flexible space in addition to another flexible living area. The beautiful landscaping includes a fully-fenced back yard and oversized driveway with plenty of offstreet parking. Steps from Wildewood Park & trails, and blocks from shopping and dining, this home and location is a must-see opportunity for value and potential!