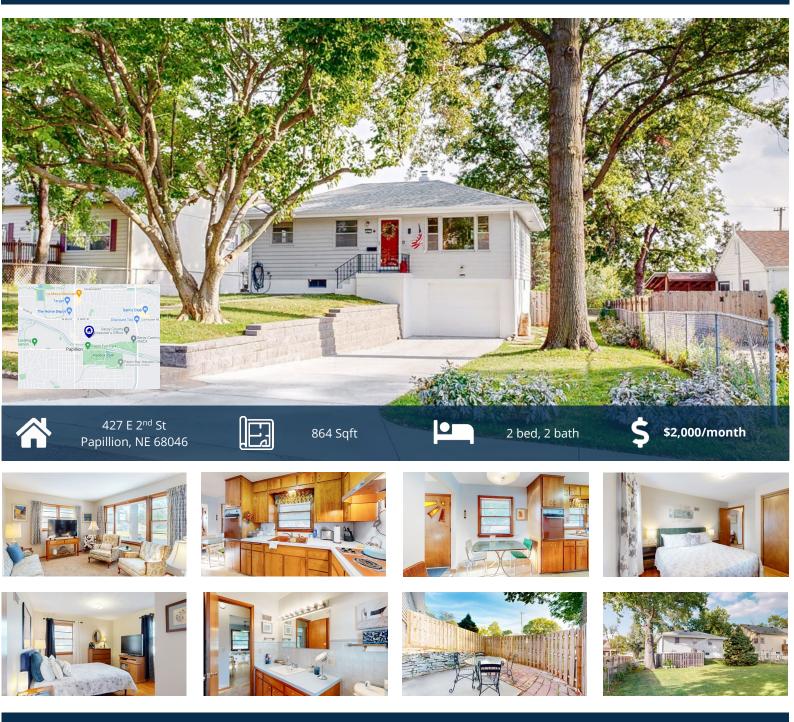

# **BEADLES RAISED RANCH HOME**

https://realestate.lifestyle360vr.com/listings/427-e-2nd-st/

**Kim Gray** 

c: (402) 680-2284 e: kim@turnkeyservicesrealty.com w: turnkeyservicesrealty.com

## **DESCRIPTION**

Available starting October 1!! Mid-century modern gem for rent on a tranquil street in historic Beadle addition in Papillion, NE. Welcome to your dream short-term rental! This exquisite mid-century modern house in charming Papillion is available for rent on October 1st. Step into a blend of history and modernity in this impeccably-preserved 1962 ranchstyle home in Papillion, NE. Affectionately called the Lorraine House after its one and only owner for 60 years, this 2bedroom, 2-bath residence seamlessly merges authentic mid-century furnishings and appliances, all in mint condition, with today's conveniences for the ultimate living experience. Complete with a 1-car garage, this home also features a back yard that's perfect for small dogs and a patio that offers a tranquil area for relaxation. All utilities are included in the rent, along with yard care and snow removal, making it a truly turnkey offering. Ideal for corporate stays, traveling medical professionals, or remote workers, this property requires a minimum 30-day lease. Nestled in a small town within the city, you'll find yourself with quick and convenient access to Omaha, reachable within a 15-20-minute drive. Enjoy the local charm by walking to quaint downtown shops, indulging in fine dining, or visiting the numerous parks that Papillion has to offer. Conveniently located near I-80, Offutt AFB, and local hospitals, this home combines comfort, style, convenience, and a touch of nostalgia for a truly unique living experience. Pets: Pets may be considered with an additional deposit. Application Instructions: complete the online application form Tenant Qualification Criteria Available. Property Manager: Turnkey Services local to Papillion. All information is deemed reliable but not guaranteed and is subject to change.

### **PROPERTY FEATURES**

- Large 1 Car Garage
- Convenient Location
- Fully-Fenced Back Yard
- Pantry

- Plenty of Natural Light
- Private Patio
- Security System
- Utilities and Snow Removal Included in Rent