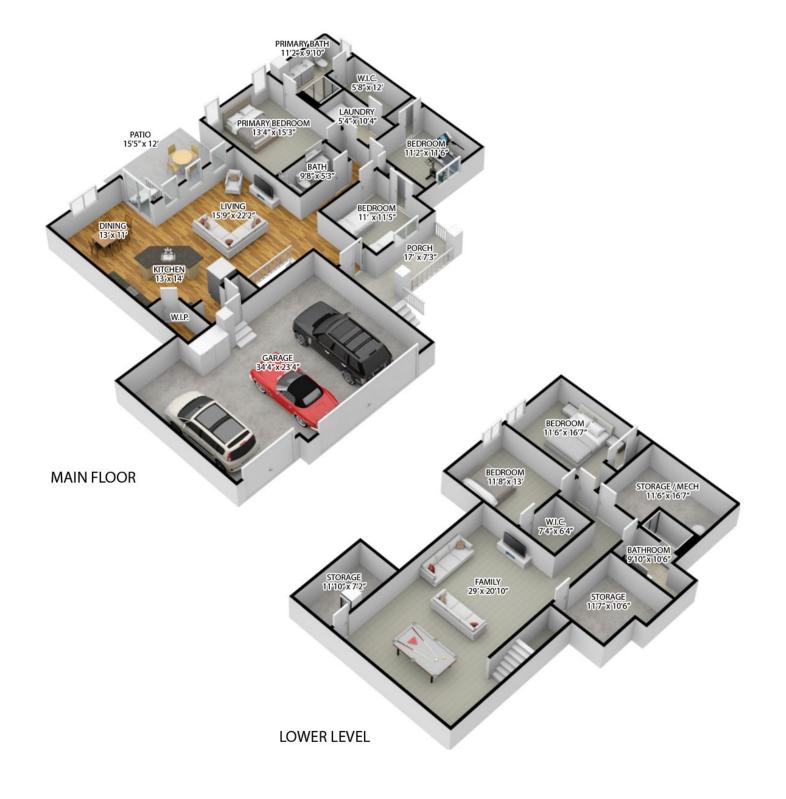

# PARK PLACE RANCH HOME

SIZES AND DIMENSIONS ARE APPROXIMATE. ACTUAL MAY VARY.

# FLOOR PLAN 4626 31<sup>st</sup> ST