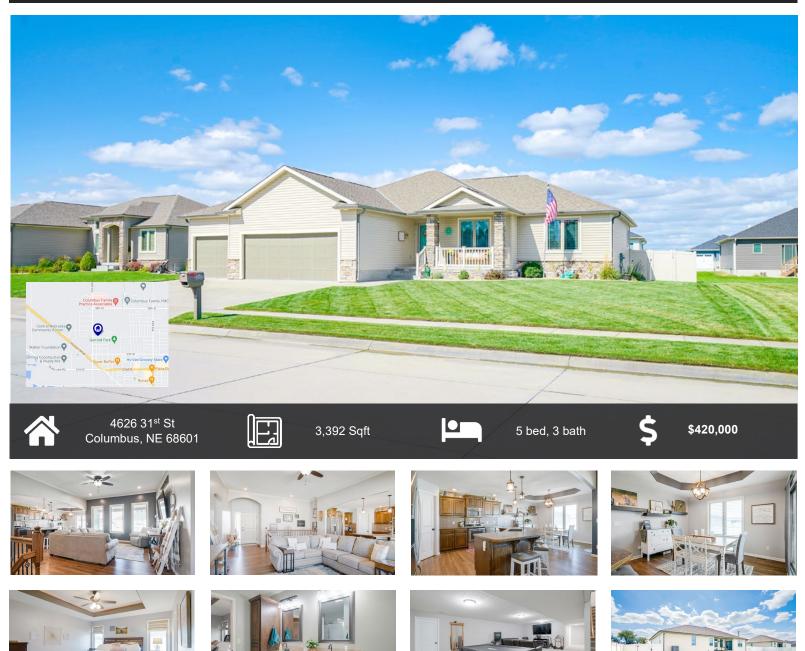

# PARK PLACE RANCH HOME

https://realestate.lifestyle360vr.com/listings/4626-31st-st/

# DESCRIPTION

Welcome home to this beautiful 5 bedroom, 3 bathroom ranch home that effortlessly blends modern elegance with timeless comfort. This home offers the perfect harmony of design and practicality. As you approach this home, you'll be captivated by its charming curb appeal from the stamped concrete edging to the welcoming front porch that creates a warm and inviting first impression. Once inside, you will find a wonderful open concept layout with a sensible flow. Arched doorways and crown molding accent the living space. Newer LVP flooring highlights the dining/kitchen/hall on the main floor. Expansive kitchen with large center island is perfect place for hosting upcoming holiday gatherings. The stainless steel appliances remain. An 8×4 walk-in pantry rounds out the kitchen. Drop-zone area plus coat closet off the garage. The primary suite features private bath and large walk-in closet with built-in closet organizers. The main floor laundry is conveniently located between the bedrooms and has a private entrance into the primary bedroom's closet. Downstairs, you will find a large family room area great for entertaining, 2 large bedrooms, a bathroom with tiled walk-in shower with rainfall shower head, and 3 storage rooms. Outside, you will find an expansive fenced-in back yard that features covered patio area and electrical hook-up for hot top plus a separate fenced side area with double gates. Make your appointment today – let's make this one yours! Sellers are licensed real estate salesperson/broker in State of Nebraska.

## **PROPERTY FEATURES**

- 10' Ceiling in Living Room
- 3 Storage Rooms
- Ample Cabinets and Counter Space
- Built-in Drop Zone
- Ceiling Fans in Living and Bedrooms
- Covered Porch and Patio
- Sprinkler System
- Stainless Steel Whirlpool® Appliances
- Walk-In Pantry

- Custom Fixtures and Finishes
- Dual Vanity Top
- Fully-Fenced Back Yard
- Large 3 Car Garage
- Large Family / Rec Room
- Pass-Through Laundry to Primary Closet
- Walk-in Primary Closet
- Wood-Style Flooring in Entry, Living, and Kitchen