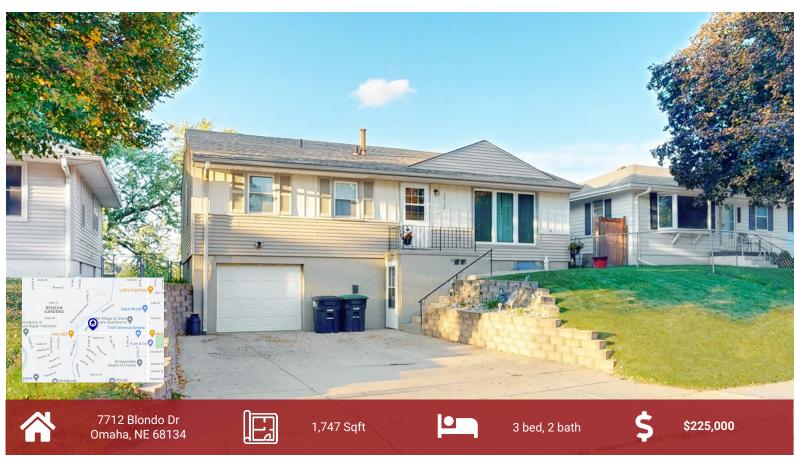

# West Benson Raised Ranch Home

https://realestate.lifestyle360vr.com/listings/7712-blondo-dr/

Teri & Sara Team NEBRASKA Realty

Sara: (402) 917-2967 Teri: (402) 669-0545 e: teriandsara@nebraskarealty.com w: www.teriandsara.com

## DESCRIPTION

Same owner for over 18 years has kept home updated and well-maintained. Main floor has seamless carpet approx. 3 years old. Wood floors under carpet had been refinished prior to carpet being installed. (same color as base board) Permanent siding and eves. Windows and insulation new within the last 5 years. Hot water heater new in 2021. Furnace and air conditioner new Spring of 2023. Nice size eat-in kitchen walks out to deck built last year and features tile floor and backsplash. Pantry and most drawers have pull-out shelves. All kitchen appliances, washer, and dryer included. South facing lot is on bus line. Lower level walks out back to a patio and a separate entrance on front of house. Fullyfenced back yard. Main floor bathroom has been recently remodeled. Basement would be perfect for an in-home business with its separate entrance and/or efficiency apartment. \*Partial 2nd kitchen in lower level includes sink and refrigerator.