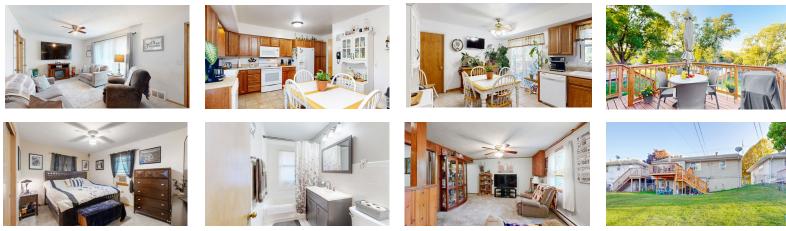

## DESCRIPTION

Same owner for over 18 years has kept home updated and well-maintained. Main floor has seamless carpet approx. 3 years old. Wood floors under carpet had been refinished prior to carpet being installed. (same color as base board) Permanent siding and eves. Windows and insulation new within the last 5 years. Hot water heater new in 2021. Furnace and air conditioner new Spring of 2023. Nice size eat-in kitchen walks out to deck built last year and features tile floor and backsplash. Pantry and most drawers have pull-out shelves. All kitchen appliances, washer, and dryer included. South facing lot is on bus line. Lower level walks out back to a patio and a separate entrance on front of house. Fullyfenced back yard. Main floor bathroom has been recently remodeled. Basement would be perfect for an in-home business with its separate entrance and/or efficiency apartment. \*Partial 2nd kitchen in lower level includes sink and refrigerator.

## **PROPERTY FEATURES**

- Ample Cabinet Space
- Appliances Included
- Ceiling Fans in Living, Kitchen, Bedrooms, and Lower Level
- Deck and Patio
- Fully-Fenced Back Yard with Storage Shed
- Lower Level Kitchen
- Pantry
- Updated Fixtures
- Updates Throughout
- Washer and Dryer Included