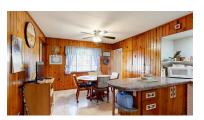

#### **DESCRIPTION**

Very well-cared-for home by same owner for over 50 years. Over 1/2 acre South corner facing lot. 2 living areas on main floor. Eat-in kitchen with lots of pantry, cabinet space, and dining area. Crown molding in several rooms. Roof and siding approximately 6 years old. HVAC approximately 12 years old. Family room has built-in corner curio. Utility sink in basement next to laundry. Also, plumbed for shower in basement. AMA

#### **PROPERTY FEATURES**

- 2 Living Spaces
- 2<sup>nd</sup> Driveway Space
- Ample Cabinet Space
- · Ceiling Fans in Every Room

- Fenced Dog Area
- Huge Corner Lot
- Large Covered Porch and Garage Roof Area
- Spacious Eat-In Kitchen