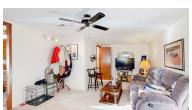

#### **DESCRIPTION**

Very well-cared-for home by same owner for over 50 years. Over 1/2 acre South corner facing lot. 2 living areas on main floor. Eat-in kitchen with lots of pantry, cabinet space, and dining area. Crown molding in several rooms. Roof and siding approximately 6 years old. HVAC approximately 12 years old. Family room has built-in corner curio. Utility sink in basement next to laundry. Also, plumbed for shower in basement. AMA

#### **PROPERTY FEATURES**

- 2 Living Spaces
- 2<sup>nd</sup> Driveway Space
- Ample Cabinet Space
- · Ceiling Fans in Every Room

- Fenced Dog Area
- Huge Corner Lot
- Large Covered Porch and Garage Roof Area
- Spacious Eat-In Kitchen