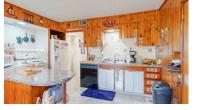

#### **DESCRIPTION**

Very well-cared-for home by same owner for over 50 years. Over 1/2 acre South corner facing lot. 2 living areas on main floor. Eat-in kitchen with lots of pantry, cabinet space, and dining area. Crown molding in several rooms. Roof and siding approximately 6 years old. HVAC approximately 12 years old. Family room has built-in corner curio. Utility sink in basement next to laundry. Also, plumbed for shower in basement. AMA

#### **PROPERTY FEATURES**

- 2 Living Spaces
- 2<sup>nd</sup> Driveway Space
- Ample Cabinet Space
- · Ceiling Fans in Every Room

- Fenced Dog Area
- Huge Corner Lot
- Large Covered Porch and Garage Roof Area
- Spacious Eat-In Kitchen