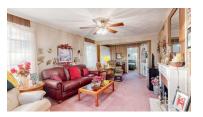

#### **DESCRIPTION**

Very well-cared-for home by same owner for over 50 years. Over 1/2 acre South corner facing lot. 2 living areas on main floor. Eat-in kitchen with lots of pantry, cabinet space, and dining area. Crown molding in several rooms. Roof and siding approximately 6 years old. HVAC approximately 12 years old. Family room has built-in corner curio. Utility sink in basement next to laundry. Also, plumbed for shower in basement. AMA

#### **PROPERTY FEATURES**

- 2 Living Spaces
- 2<sup>nd</sup> Driveway Space
- Ample Cabinet Space
- · Ceiling Fans in Every Room

- Fenced Dog Area
- Huge Corner Lot
- Large Covered Porch and Garage Roof Area
- Spacious Eat-In Kitchen