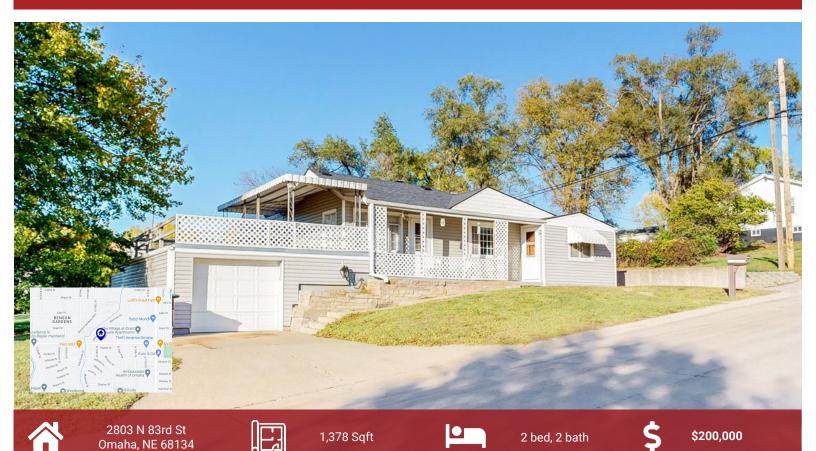

#### **DESCRIPTION**

Very well-cared-for home by same owner for over 50 years. Over 1/2 acre South corner facing lot. 2 living areas on main floor. Eat-in kitchen with lots of pantry, cabinet space, and dining area. Crown molding in several rooms. Roof and siding approximately 6 years old. HVAC approximately 12 years old. Family room has built-in corner curio. Utility sink in basement next to laundry. Also, plumbed for shower in basement. AMA

#### **PROPERTY FEATURES**

- 2 Living Spaces
- 2<sup>nd</sup> Driveway Space
- Ample Cabinet Space
- · Ceiling Fans in Every Room

- Fenced Dog Area
- Huge Corner Lot
- Large Covered Porch and Garage Roof Area
- Spacious Eat-In Kitchen