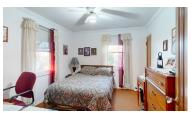

#### **DESCRIPTION**

Very well-cared-for home by same owner for over 50 years. Over 1/2 acre South corner facing lot. 2 living areas on main floor. Eat-in kitchen with lots of pantry, cabinet space, and dining area. Crown molding in several rooms. Roof and siding approximately 6 years old. HVAC approximately 12 years old. Family room has built-in corner curio. Utility sink in basement next to laundry. Also, plumbed for shower in basement. AMA

#### **PROPERTY FEATURES**

- 2 Living Spaces
- 2<sup>nd</sup> Driveway Space
- Ample Cabinet Space
- · Ceiling Fans in Every Room

- Fenced Dog Area
- Huge Corner Lot
- Large Covered Porch and Garage Roof Area
- Spacious Eat-In Kitchen