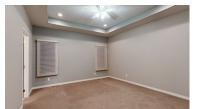

### **DESCRIPTION**

Very well-cared-for one owner custom-built ranch home with 1,662sqft on main level. Upgrades include but not limited to flooring, window coverings, lighting, garage doors, and high-efficiency furnace. 9' ceilings on both main level and basement. Great room has large windows with custom window treatments on both sides of gas fireplace, tray ceiling with ceiling fan, and can lights. Great Room is open to kitchen and dining area. Kitchen has custom birch cabinets and lots of countertop space, pantry, SS appliances, dining area, and sliding glass doors that walk out to large covered deck. There is also a patio area in back. Covered front porch. Gutter Guards. Level and mostly-fenced yard with sprinkler system. All garage doors are 8' tall. 50 Gallon hot water heater. Washer and Dryer Stay. 2 TVs and mounts stay. Basement has daylight and egress window. AMA.