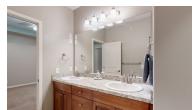

### **DESCRIPTION**

Very well-cared-for one owner custom-built ranch home with 1,662sqft on main level. Upgrades include but not limited to flooring, window coverings, lighting, garage doors, and high-efficiency furnace. 9' ceilings on both main level and basement. Great room has large windows with custom window treatments on both sides of gas fireplace, tray ceiling with ceiling fan, and can lights. Great Room is open to kitchen and dining area. Kitchen has custom birch cabinets and lots of countertop space, pantry, SS appliances, dining area, and sliding glass doors that walk out to large covered deck. There is also a patio area in back. Covered front porch. Gutter Guards. Level and mostly-fenced yard with sprinkler system. All garage doors are 8' tall. 50 Gallon hot water heater. Washer and Dryer Stay. 2 TVs and mounts stay. Basement has daylight and egress window. AMA.