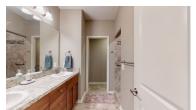

### **DESCRIPTION**

Very well-cared-for one owner custom-built ranch home with 1,662sqft on main level. Upgrades include but not limited to flooring, window coverings, lighting, garage doors, and high-efficiency furnace. 9' ceilings on both main level and basement. Great room has large windows with custom window treatments on both sides of gas fireplace, tray ceiling with ceiling fan, and can lights. Great Room is open to kitchen and dining area. Kitchen has custom birch cabinets and lots of countertop space, pantry, SS appliances, dining area, and sliding glass doors that walk out to large covered deck. There is also a patio area in back. Covered front porch. Gutter Guards. Level and mostly-fenced yard with sprinkler system. All garage doors are 8' tall. 50 Gallon hot water heater. Washer and Dryer Stay. 2 TVs and mounts stay. Basement has daylight and egress window. AMA.