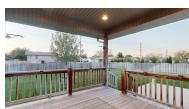

### **DESCRIPTION**

Very well-cared-for one owner custom-built ranch home with 1,662sqft on main level. Upgrades include but not limited to flooring, window coverings, lighting, garage doors, and high-efficiency furnace. 9' ceilings on both main level and basement. Great room has large windows with custom window treatments on both sides of gas fireplace, tray ceiling with ceiling fan, and can lights. Great Room is open to kitchen and dining area. Kitchen has custom birch cabinets and lots of countertop space, pantry, SS appliances, dining area, and sliding glass doors that walk out to large covered deck. There is also a patio area in back. Covered front porch. Gutter Guards. Level and mostly-fenced yard with sprinkler system. All garage doors are 8' tall. 50 Gallon hot water heater. Washer and Dryer Stay. 2 TVs and mounts stay. Basement has daylight and egress window. AMA.