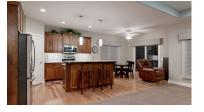

### **DESCRIPTION**

Very well-cared-for one owner custom-built ranch home with 1,662sqft on main level. Upgrades include but not limited to flooring, window coverings, lighting, garage doors, and high-efficiency furnace. 9' ceilings on both main level and basement. Great room has large windows with custom window treatments on both sides of gas fireplace, tray ceiling with ceiling fan, and can lights. Great Room is open to kitchen and dining area. Kitchen has custom birch cabinets and lots of countertop space, pantry, SS appliances, dining area, and sliding glass doors that walk out to large covered deck. There is also a patio area in back. Covered front porch. Gutter Guards. Level and mostly-fenced yard with sprinkler system. All garage doors are 8' tall. 50 Gallon hot water heater. Washer and Dryer Stay. 2 TVs and mounts stay. Basement has daylight and egress window. AMA.