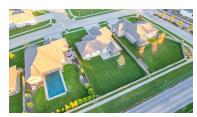

### **DESCRIPTION**

Very well-cared-for one owner custom-built ranch home with 1,662sqft on main level. Upgrades include but not limited to flooring, window coverings, lighting, garage doors, and high-efficiency furnace. 9' ceilings on both main level and basement. Great room has large windows with custom window treatments on both sides of gas fireplace, tray ceiling with ceiling fan, and can lights. Great Room is open to kitchen and dining area. Kitchen has custom birch cabinets and lots of countertop space, pantry, SS appliances, dining area, and sliding glass doors that walk out to large covered deck. There is also a patio area in back. Covered front porch. Gutter Guards. Level and mostly-fenced yard with sprinkler system. All garage doors are 8' tall. 50 Gallon hot water heater. Washer and Dryer Stay. 2 TVs and mounts stay. Basement has daylight and egress window. AMA.