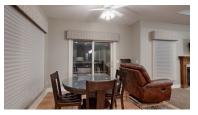

### **DESCRIPTION**

Very well-cared-for one owner custom-built ranch home with 1,662sqft on main level. Upgrades include but not limited to flooring, window coverings, lighting, garage doors, and high-efficiency furnace. 9' ceilings on both main level and basement. Great room has large windows with custom window treatments on both sides of gas fireplace, tray ceiling with ceiling fan, and can lights. Great Room is open to kitchen and dining area. Kitchen has custom birch cabinets and lots of countertop space, pantry, SS appliances, dining area, and sliding glass doors that walk out to large covered deck. There is also a patio area in back. Covered front porch. Gutter Guards. Level and mostly-fenced yard with sprinkler system. All garage doors are 8' tall. 50 Gallon hot water heater. Washer and Dryer Stay. 2 TVs and mounts stay. Basement has daylight and egress window. AMA.