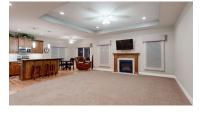

### **DESCRIPTION**

Very well-cared-for one owner custom-built ranch home with 1,662sqft on main level. Upgrades include but not limited to flooring, window coverings, lighting, garage doors, and high-efficiency furnace. 9' ceilings on both main level and basement. Great room has large windows with custom window treatments on both sides of gas fireplace, tray ceiling with ceiling fan, and can lights. Great Room is open to kitchen and dining area. Kitchen has custom birch cabinets and lots of countertop space, pantry, SS appliances, dining area, and sliding glass doors that walk out to large covered deck. There is also a patio area in back. Covered front porch. Gutter Guards. Level and mostly-fenced yard with sprinkler system. All garage doors are 8' tall. 50 Gallon hot water heater. Washer and Dryer Stay. 2 TVs and mounts stay. Basement has daylight and egress window. AMA.