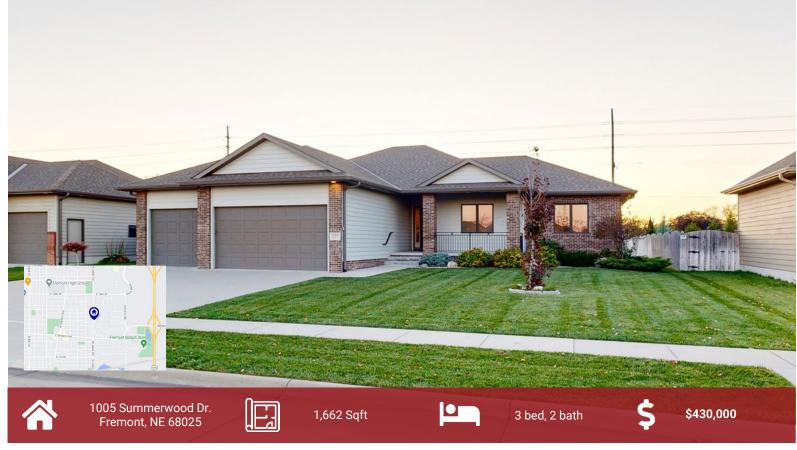

### **DESCRIPTION**

Very well-cared-for one owner custom-built ranch home with 1,662sqft on main level. Upgrades include but not limited to flooring, window coverings, lighting, garage doors, and high-efficiency furnace. 9' ceilings on both main level and basement. Great room has large windows with custom window treatments on both sides of gas fireplace, tray ceiling with ceiling fan, and can lights. Great Room is open to kitchen and dining area. Kitchen has custom birch cabinets and lots of countertop space, pantry, SS appliances, dining area, and sliding glass doors that walk out to large covered deck. There is also a patio area in back. Covered front porch. Gutter Guards. Level and mostly-fenced yard with sprinkler system. All garage doors are 8' tall. 50 Gallon hot water heater. Washer and Dryer Stay. 2 TVs and mounts stay. Basement has daylight and egress window. AMA.