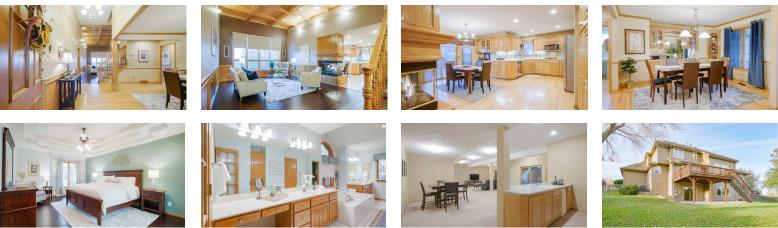

# DESCRIPTION

BERKSHIRE

HATHAWAY

Nestled on a private-treed cul-de-sac lot in the beautiful Mission Park neighborhood, this gorgeous 1.5 story home has so much to offer. The woodwork and soaring coffered wood ceiling in the towering family room will catch your breath upon entry. The cozy, double-sided fireplace is shared with a large eat-in kitchen with double ovens, gas cooktop, and formal dining room with built-in buffet. This is truly the perfect home to entertain your guests – or just enjoy being at home! Running out of room is not an option in this 4000sqft, walk-out floorplan. Aside from a lovely primary bedroom and bath suite on the main floor, there are 3 large bedrooms upstairs – one of which is perfectly suited as a huge bonus room! In the open finished basement, you will find a 5th bedroom, bath, and rec-room along with a wet bar and plenty of storage. The 2nd level and stairway have new carpeting, and paint has been freshened up throughout the home, so plan on moving right in!