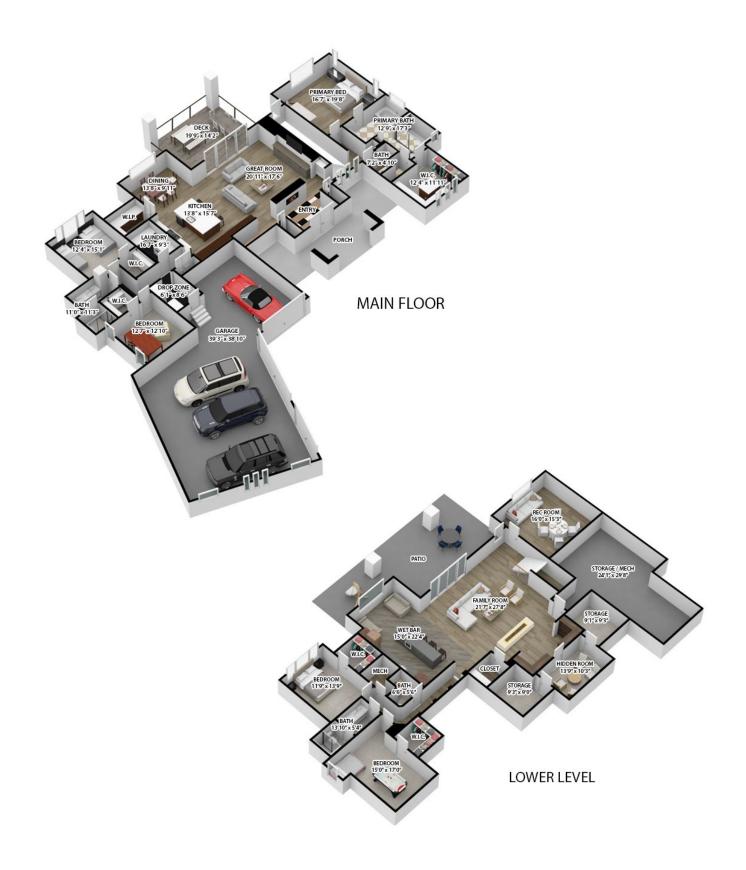

# FLOOR PLAN 20928 Barbara Plaza Circle

SIZES AND DIMENSIONS ARE APPROXIMATE. ACTUAL MAY VARY.