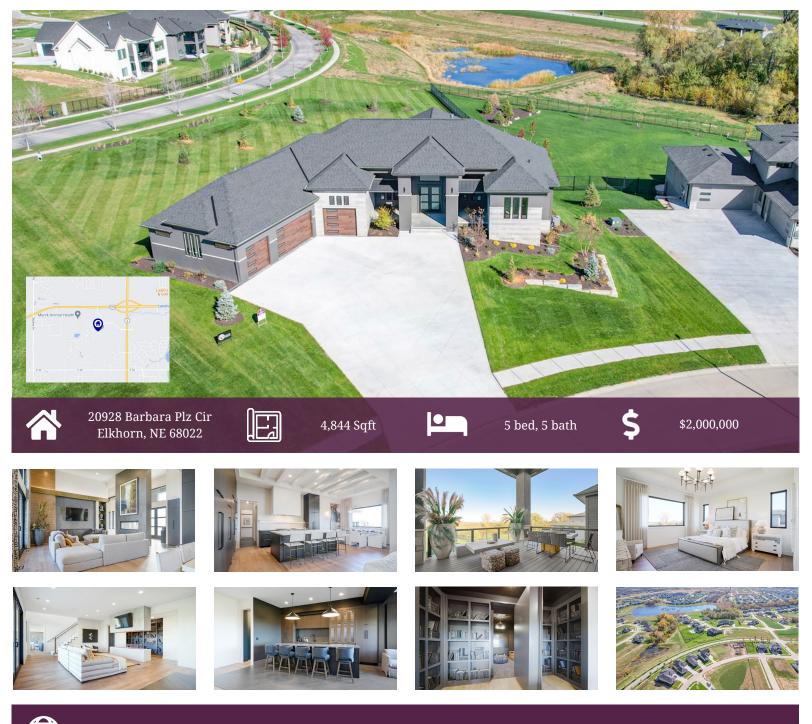

# R&A Builders Privada Ranch Home

https://realestate.lifestyle360vr.com/listings/20928-barbara-plaza-cir/

**John Miles** BHHS Ambassador Real Estate

c: (402) 598-0598 e: john@anewhome4you.com w: anewhome4you.com

## DESCRIPTION

Now Complete! Magnificent new ranch plan by R&A Builders set on one of the largest acreage lots in Privada with a view for miles! Professionally decorated with gorgeous finishes. 5 bedrooms, 5 bathrooms, oversize 4 car garage. Stunning kitchen & living areas. Low mill levy – No SID! Conveniently located on 204th & West Center Rd, you are close to everything – shopping, groceries, parks, & lakes. Walk to Blue Sage Elementary (buyers need to confirm school assignments).