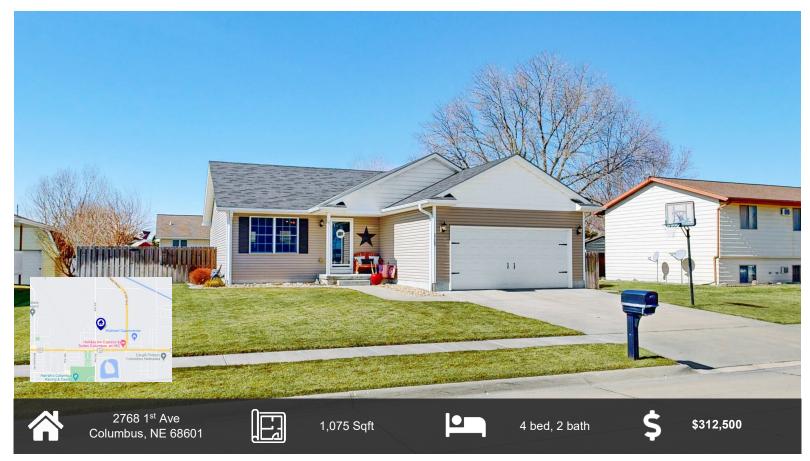

#### **DESCRIPTION**

This beautiful home built in 2008 boasting 4 bedrooms, 2 baths, and a 2 car garage has all the work done and is ready for its new owner! This property offers spacious living areas perfect for both relaxation and entertaining. The open kitchen, dining, and living room area with cathedral ceiling creates an exciting atmosphere for gatherings. Kitchen also has undercabinet lighting, a breakfast bar, and all appliances are included! The basement has plenty of room for game nights or to watch your favorite shows! Already plumbed/stubbed for potential 3rd bathroom. Large storage room including washer, dryer, and water softener! Enjoy outdoor activities and gatherings on the large patio amidst the beautifully-landscaped yard complete with gazebo, storage shed, and wooden playset! Garage wired for 220V. Located in Cherry Creek subdivision on East side of town close to shopping area! Don't miss out on the opportunity to make this delightful property your new home! Sale is subject to seller finding suitable housing. Seller prefers 6/7/24 closing date.