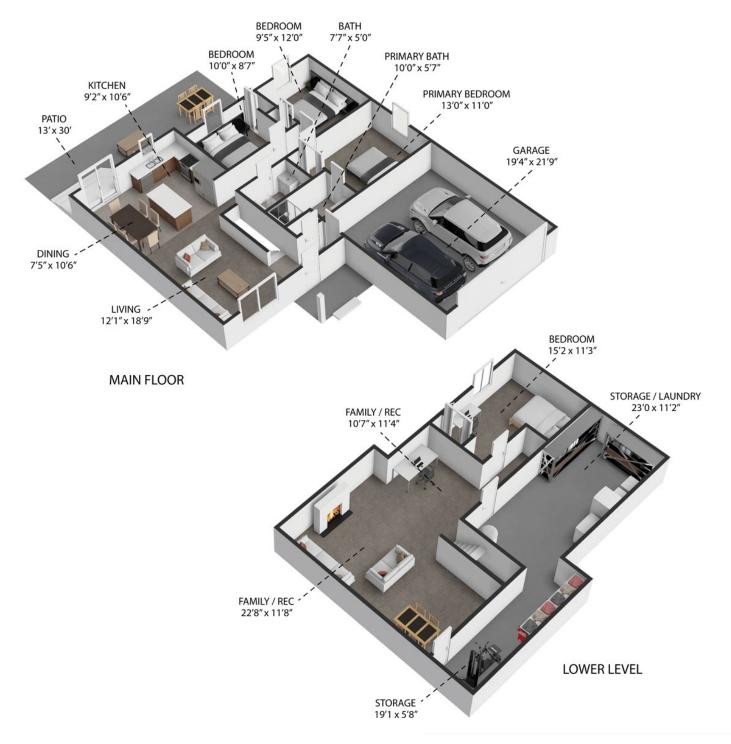

# FLOOR PLAN 2768 1ST AVE

SIZES AND DIMENSIONS ARE APPROXIMATE. ACTUAL MAY VARY.

(21 CENTURY 21