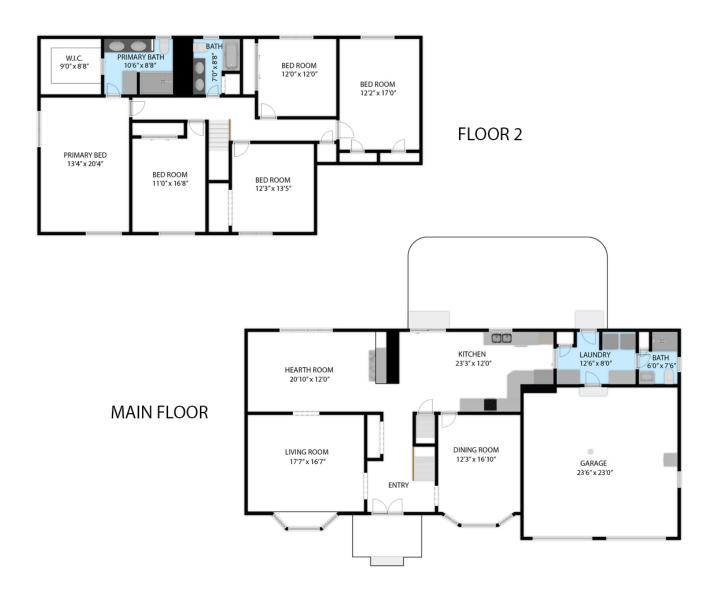

# FLOOR PLAN

9325 Pauline St

SIZES AND DIMENSIONS ARE APPROXIMATE.
ACTUAL MAY VARY.

## **DESCRIPTION**

Welcome to the coveted Rockbrook Park neighborhood within the prestigious Westside Schools! This traditional two-story offers a spacious layout with 5 large bedrooms equipped with ample closet storage and a large primary walk-in closet. The home's classic design features a formal dining room and three separate living spaces, including a finished basement, catering to various lifestyles and entertainment needs. Situated on over 1/3 acre of fenced, flat, tree-filled land, this property provides both privacy and a beautiful outdoor environment. Enjoy the convenience of being just a block away from the elementary school, park, ball field, and a private community pool membership available for only \$425/year. Recent upgrades include: 50-year vinyl siding – 2015; new roof, oversized gutters w/leaf guards, new front door – 2022. New garage doors – 2023; new water heater, LVP flooring on the main floor, new carpet in the basement, and fresh paint throughout the main floor and basement – 2024. AMA-buyer to verify schools.