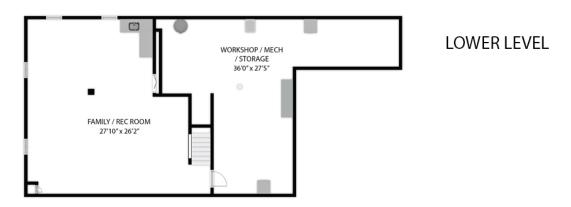

# FLOOR PLAN

9325 Pauline St

SIZES AND DIMENSIONS ARE APPROXIMATE.
ACTUAL MAY VARY.

## **DESCRIPTION**

Welcome to the coveted Rockbrook Park neighborhood within the prestigious Westside Schools! This traditional two-story offers a spacious layout with 5 large bedrooms equipped with ample closet storage and a large primary walk-in closet. The home's classic design features a formal dining room and three separate living spaces, including a finished basement, catering to various lifestyles and entertainment needs. Situated on over 1/3 acre of fenced, flat, tree-filled land, this property provides both privacy and a beautiful outdoor environment. Enjoy the convenience of being just a block away from the elementary school, park, ball field, and a private community pool membership available for only \$425/year. Recent upgrades include: 50-year vinyl siding – 2015; new roof, oversized gutters w/leaf guards, new front door – 2022. New garage doors – 2023; new water heater, LVP flooring on the main floor, new carpet in the basement, and fresh paint throughout the main floor and basement – 2024. AMA-buyer to verify schools.