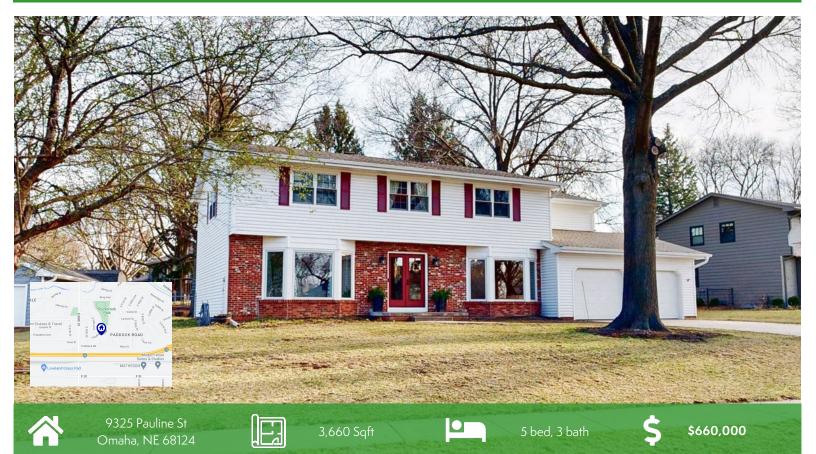

## **DESCRIPTION**

Welcome to the coveted Rockbrook Park neighborhood within the prestigious Westside Schools! This traditional two-story offers a spacious layout with 5 large bedrooms equipped with ample closet storage and a large primary walk-in closet. The home's classic design features a formal dining room and three separate living spaces, including a finished basement, catering to various lifestyles and entertainment needs. Situated on over 1/3 acre of fenced, flat, tree-filled land, this property provides both privacy and a beautiful outdoor environment. Enjoy the convenience of being just a block away from the elementary school, park, ball field, and a private community pool membership available for only \$425/year. Recent upgrades include: 50-year vinyl siding – 2015; new roof, oversized gutters w/leaf guards, new front door – 2022. New garage doors – 2023; new water heater, LVP flooring on the main floor, new carpet in the basement, and fresh paint throughout the main floor and basement – 2024. AMA-buyer to verify schools.