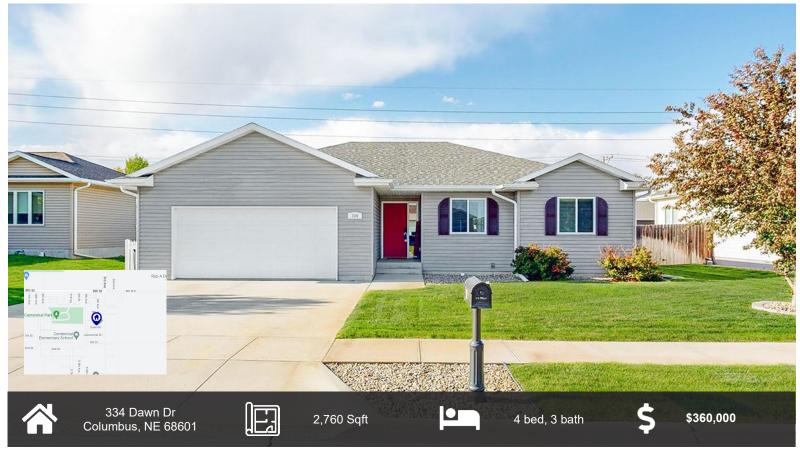

334dawndrive.com

#### **DESCRIPTION**

Welcome to your new home! Featuring 4 bedrooms, 3 baths, double car garage, and over 1,300 sqft of living space on each level, this home is sure to meet all your needs! A warm and inviting entrance leads you to a well-designed main floor that seamlessly blends modern aesthetics with practicality. The kitchen provides all stainless steel appliances plus a large walk-in pantry perfect for all those larger cooking gadgets and your bulk runs to Costco! The dining area has a sliding door leading to the large patio area and fenced back yard. The primary bedroom includes a private bathroom with walk-in closet. For your convenience, the laundry is located on the main floor, with a pocket door for added discretion. Two more bedrooms and a full bathroom round out the main floor. A nice wide stairway leads you down to the fully-finished basement where you will find a second living space, huge rec room area, spacious 4th bedroom with large walk-in closet, a bathroom with tiled shower, and a storage room area. Outside, the fenced back yard provides the perfect backdrop for outdoor gatherings and summer barbecues. Whether you're enjoying a quiet morning coffee on the patio or hosting a lively cookout with friends, this private outdoor space is sure to become a favorite spot for relaxation and recreation. Great location near parks and area shopping! Reach out today for your private tour of this home!