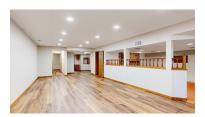

#### **DESCRIPTION**

Exquisite brick ranch home situated on a large corner lot highlighted with curved front drive, mature landscaping, and black metal fencing. Home features a total of 5,020 sqft of space! Foyer with tiled floor greets your guests. Formal dining room with bay window and window seat area with quartz top. Sunken great room with cathedral ceilings accentuated with wood beams, wet bar, brick fireplace, and sliding door leading to the patio areas and fenced back yard. Kitchen has recently been updated with freshly painted cabinetry, new quartz counters, new backsplash, new LVP flooring, new cooktop, and new built-in oven. Main floor office with pocket doors could function as 4th bedroom. Primary suite offers large walk-in closet, wood floors, and private bath with tub and walk-in tiled shower. The basement includes a rec room area with new flooring, 2nd full kitchen, 2 full bathrooms, sunken family room, two large bonus rooms, and wonderful storage! All this and more could be yours! Reach out today for a private tour!