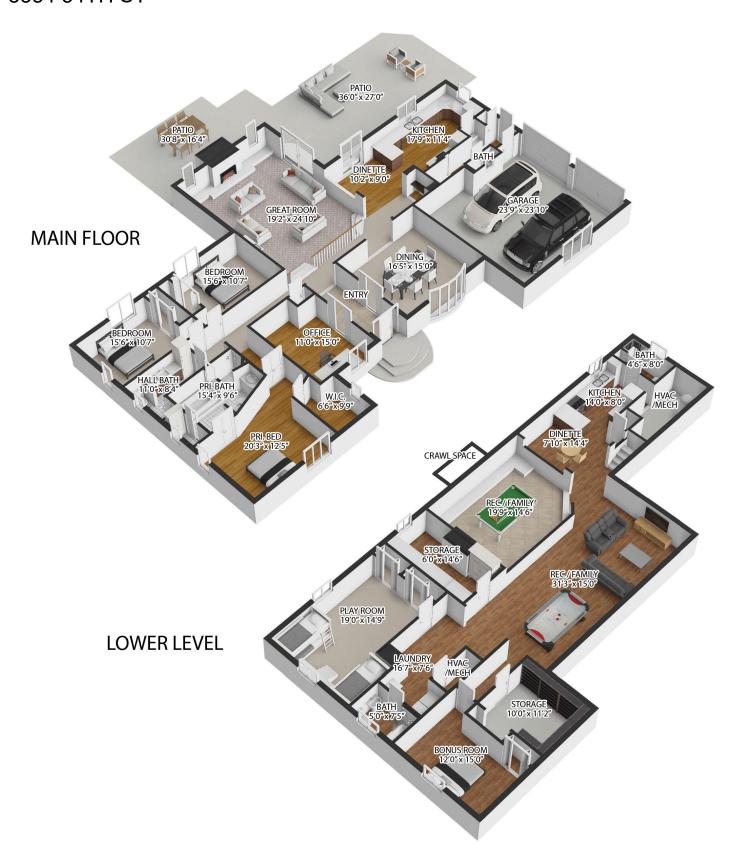

# FLOOR PLAN 3334 34TH ST

SIZES AND DIMENSIONS ARE APPROXIMATE. ACTUAL MAY VARY.