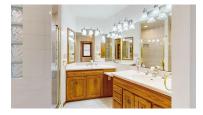

#### **DESCRIPTION**

Exquisite brick ranch home situated on a large corner lot highlighted with curved front drive, mature landscaping, and black metal fencing. Home features a total of 5,020 sqft of space! Foyer with tiled floor greets your guests. Formal dining room with bay window and window seat area with quartz top. Sunken great room with cathedral ceilings accentuated with wood beams, wet bar, brick fireplace, and sliding door leading to the patio areas and fenced back yard. Kitchen has recently been updated with freshly painted cabinetry, new quartz counters, new backsplash, new LVP flooring, new cooktop, and new built-in oven. Main floor office with pocket doors could function as 4th bedroom. Primary suite offers large walk-in closet, wood floors, and private bath with tub and walk-in tiled shower. The basement includes a rec room area with new flooring, 2nd full kitchen, 2 full bathrooms, sunken family room, two large bonus rooms, and wonderful storage! All this and more could be yours! Reach out today for a private tour!