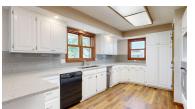

#### **DESCRIPTION**

Exquisite brick ranch home situated on a large corner lot highlighted with curved front drive, mature landscaping, and black metal fencing. Home features a total of 5,020 sqft of space! Foyer with tiled floor greets your guests. Formal dining room with bay window and window seat area with quartz top. Sunken great room with cathedral ceilings accentuated with wood beams, wet bar, brick fireplace, and sliding door leading to the patio areas and fenced back yard. Kitchen has recently been updated with freshly painted cabinetry, new quartz counters, new backsplash, new LVP flooring, new cooktop, and new built-in oven. Main floor office with pocket doors could function as 4th bedroom. Primary suite offers large walk-in closet, wood floors, and private bath with tub and walk-in tiled shower. The basement includes a rec room area with new flooring, 2nd full kitchen, 2 full bathrooms, sunken family room, two large bonus rooms, and wonderful storage! All this and more could be yours! Reach out today for a private tour!