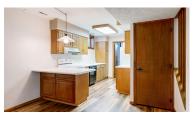

#### **DESCRIPTION**

Exquisite brick ranch home situated on a large corner lot highlighted with curved front drive, mature landscaping, and black metal fencing. Home features a total of 5,020 sqft of space! Foyer with tiled floor greets your guests. Formal dining room with bay window and window seat area with quartz top. Sunken great room with cathedral ceilings accentuated with wood beams, wet bar, brick fireplace, and sliding door leading to the patio areas and fenced back yard. Kitchen has recently been updated with freshly painted cabinetry, new quartz counters, new backsplash, new LVP flooring, new cooktop, and new built-in oven. Main floor office with pocket doors could function as 4th bedroom. Primary suite offers large walk-in closet, wood floors, and private bath with tub and walk-in tiled shower. The basement includes a rec room area with new flooring, 2nd full kitchen, 2 full bathrooms, sunken family room, two large bonus rooms, and wonderful storage! All this and more could be yours! Reach out today for a private tour!