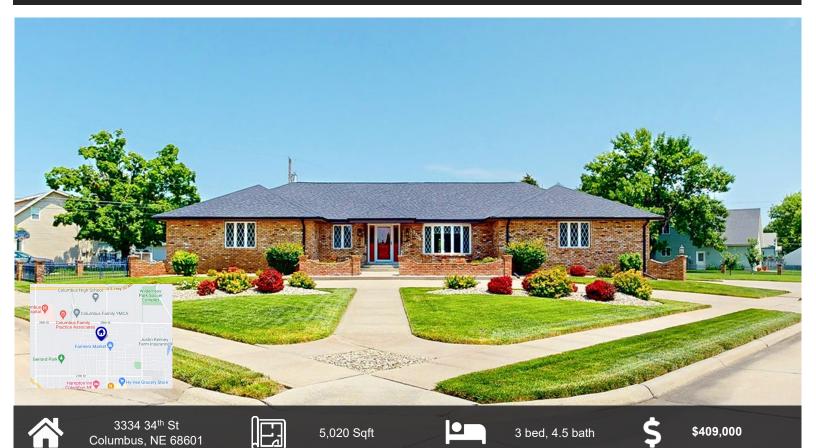

#### **DESCRIPTION**

Exquisite brick ranch home situated on a large corner lot highlighted with curved front drive, mature landscaping, and black metal fencing. Home features a total of 5,020 sqft of space! Foyer with tiled floor greets your guests. Formal dining room with bay window and window seat area with quartz top. Sunken great room with cathedral ceilings accentuated with wood beams, wet bar, brick fireplace, and sliding door leading to the patio areas and fenced back yard. Kitchen has recently been updated with freshly painted cabinetry, new quartz counters, new backsplash, new LVP flooring, new cooktop, and new built-in oven. Main floor office with pocket doors could function as 4th bedroom. Primary suite offers large walk-in closet, wood floors, and private bath with tub and walk-in tiled shower. The basement includes a rec room area with new flooring, 2nd full kitchen, 2 full bathrooms, sunken family room, two large bonus rooms, and wonderful storage! All this and more could be yours! Reach out today for a private tour!