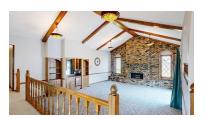

#### **DESCRIPTION**

Exquisite brick ranch home situated on a large corner lot highlighted with curved front drive, mature landscaping, and black metal fencing. Home features a total of 5,020 sqft of space! Foyer with tiled floor greets your guests. Formal dining room with bay window and window seat area with quartz top. Sunken great room with cathedral ceilings accentuated with wood beams, wet bar, brick fireplace, and sliding door leading to the patio areas and fenced back yard. Kitchen has recently been updated with freshly painted cabinetry, new quartz counters, new backsplash, new LVP flooring, new cooktop, and new built-in oven. Main floor office with pocket doors could function as 4th bedroom. Primary suite offers large walk-in closet, wood floors, and private bath with tub and walk-in tiled shower. The basement includes a rec room area with new flooring, 2nd full kitchen, 2 full bathrooms, sunken family room, two large bonus rooms, and wonderful storage! All this and more could be yours! Reach out today for a private tour!