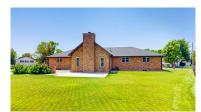

#### **DESCRIPTION**

Exquisite brick ranch home situated on a large corner lot highlighted with curved front drive, mature landscaping, and black metal fencing. Home features a total of 5,020 sqft of space! Foyer with tiled floor greets your guests. Formal dining room with bay window and window seat area with quartz top. Sunken great room with cathedral ceilings accentuated with wood beams, wet bar, brick fireplace, and sliding door leading to the patio areas and fenced back yard. Kitchen has recently been updated with freshly painted cabinetry, new quartz counters, new backsplash, new LVP flooring, new cooktop, and new built-in oven. Main floor office with pocket doors could function as 4th bedroom. Primary suite offers large walk-in closet, wood floors, and private bath with tub and walk-in tiled shower. The basement includes a rec room area with new flooring, 2nd full kitchen, 2 full bathrooms, sunken family room, two large bonus rooms, and wonderful storage! All this and more could be yours! Reach out today for a private tour!