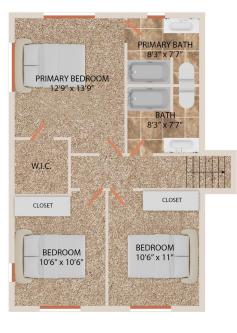

close to a park and a golf course is a great bonus. If you are searching for a move-in ready home, this is it! So, make an appointment today!

#### WHAT'S NEARBY?

#### Grocery

- Walmart Supercenter (1.67 mi)
- Super Saver (2.3 mi)
- Hy-Vee (3.3 mi)

#### Shopping

- The Village Centre (1.7 mi)
- Hobby Lobby (3.1 mi)
- Bomgaars (3.4 mi)

#### Restaurants

- Dusters (2.2 mi)
- Bistro on the Loup (2.4 mi)
- Burrito King (3.0 mi)

#### **Coffee Shops**

- Scooter's Coffee (2.4 mi)
- The Broken Mug (2.9 mi)
- 38<sup>th</sup> St Coffee (4.7 mi)

#### Park

- Glur Park (3.1 mi)
- Columbus Bark Park (5.1 mi)
- Loup Park (8.0 mi)

# **CENTENNIAL PARK TRI-LEVEL HOME**

#### SIZES AND DIMENSIONS ARE APPROXIMATE. ACTUAL MAY VARY.

# FLOOR PLAN 365 5TH AVE



MAIN FLOOR



LOWER LEVEL

### FLOOR 2