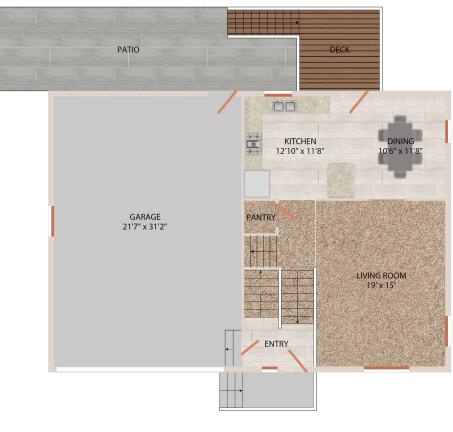

amily room gives a fresh look. Plus, being close to a park and a golf course is a great bonus. If you are searching for a move-in ready home, this is it! So, make an appointment today!

#### WHAT'S NEARBY?

#### Grocery

- Walmart Supercenter (1.67 mi)
- Super Saver (2.3 mi)
- Hy-Vee (3.3 mi)

#### Shopping

- The Village Centre (1.7 mi)
- Hobby Lobby (3.1 mi)
- Bomgaars (3.4 mi)

#### Restaurants

- Dusters (2.2 mi)
- Bistro on the Loup (2.4 mi)
- Burrito King (3.0 mi)

#### **Coffee Shops**

- Scooter's Coffee (2.4 mi)
- The Broken Mug (2.9 mi)
- 38<sup>th</sup> St Coffee (4.7 mi)

#### Park

- Glur Park (3.1 mi)
- Columbus Bark Park (5.1 mi)
- Loup Park (8.0 mi)

# **CENTENNIAL PARK TRI-LEVEL HOME**

#### SIZES AND DIMENSIONS ARE APPROXIMATE. ACTUAL MAY VARY.

# FLOOR PLAN 365 5TH AVE



MAIN FLOOR



LOWER LEVEL

### FLOOR 2