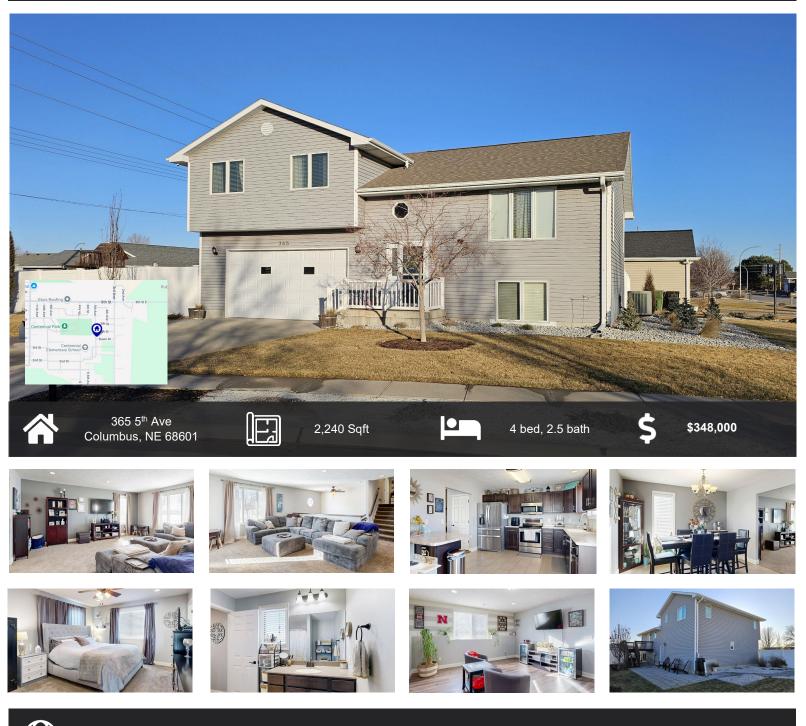

# **CENTENNIAL PARK TRI-LEVEL HOME**

## DESCRIPTION

This home is a fantastic find and is located in popular Centennial Park Addition. The curb appeal is highlighted by new landscaping and low-maintenance grass. Enjoy the deck, paver patio and vinyl fenced backyard this spring/summer. Beautiful and spacious kitchen features a pantry, storage peninsula/bar area for added functionality plus all appliances are included. The large primary bedroom with a walk-in closet and en-suite bath is a perfect retreat. A new half bath in the basement laundry area is a handy addition, and the new vinyl plank flooring in the family room gives a fresh look. Plus, being close to a park and a golf course is a great bonus. If you are searching for a move-in ready home, this is it! So, make an appointment today!