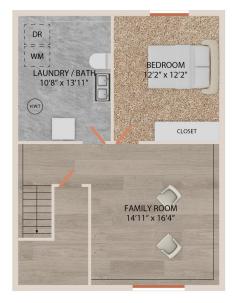

es a fresh look. Plus, being close to a park and a golf course is a great bonus. If you are searching for a move-in ready home, this is it! So, make an appointment today!

#### WHAT'S NEARBY?

#### Grocery

- Walmart Supercenter (1.67 mi)
- Super Saver (2.3 mi)
- Hy-Vee (3.3 mi)

#### Shopping

- The Village Centre (1.7 mi)
- Hobby Lobby (3.1 mi)
- Bomgaars (3.4 mi)

#### Restaurants

- Dusters (2.2 mi)
- Bistro on the Loup (2.4 mi)
- Burrito King (3.0 mi)

#### **Coffee Shops**

- Scooter's Coffee (2.4 mi)
- The Broken Mug (2.9 mi)
- 38<sup>th</sup> St Coffee (4.7 mi)

#### Park

- Glur Park (3.1 mi)
- Columbus Bark Park (5.1 mi)
- Loup Park (8.0 mi)

# **CENTENNIAL PARK TRI-LEVEL HOME**

#### SIZES AND DIMENSIONS ARE APPROXIMATE. ACTUAL MAY VARY.

# FLOOR PLAN 365 5TH AVE



MAIN FLOOR



LOWER LEVEL

### FLOOR 2