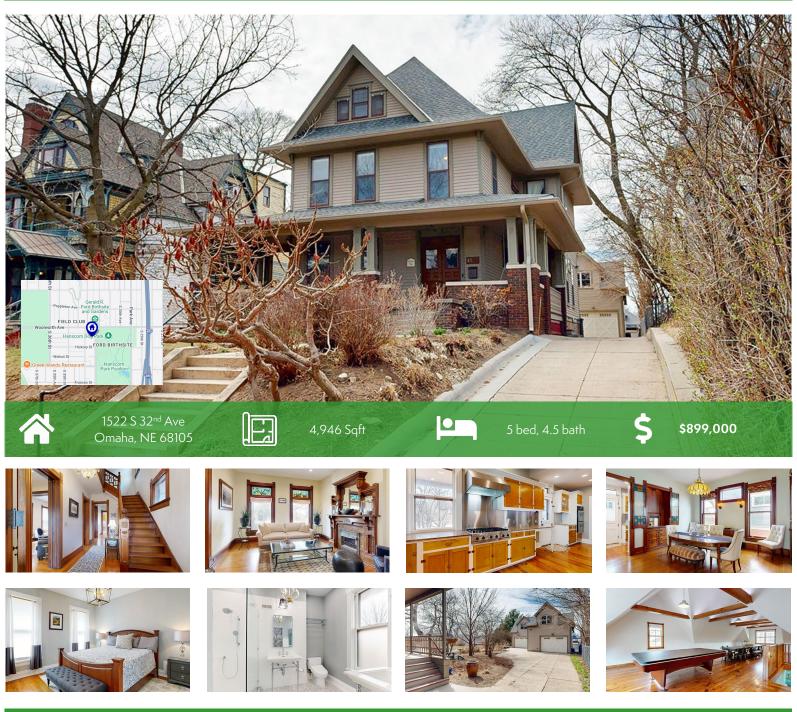

## **CHARLES BALDWIN HOUSE**

https://realestate.lifestyle360vr.com/listings/1522-s-32nd-ave/

## DESCRIPTION

Stunning historic Eastlake Victorian overlooking Hanscom Park, completed in 1892 for attorney Charles Baldwin. This home beautifully combines historic charm with modern updates. Historic character is showcased in every detail from the original stained glass doors and transom windows to the refurbished oak and pine floors and intricate brass hardware. With nearly 5,000 sqft of living space, the property includes a 3 story main house PLUS a versatile carriage house; ideal as a separate apartment, entertaining space, or income-generating rental. The chef's kitchen impresses with custom cabinetry, granite countertops, a 6-burner Viking gas cooktop, and two sinks. Thoughtfully updated, the home features new plumbing and electrical throughout, a newer renovated primary bathroom, two added kitchenettes, rebuilt windows, and an Apple sound system. New roof in 2024. Whether you're captivated by its rich history or its modern upgrades, this home is truly a one-of-a-kind gem.