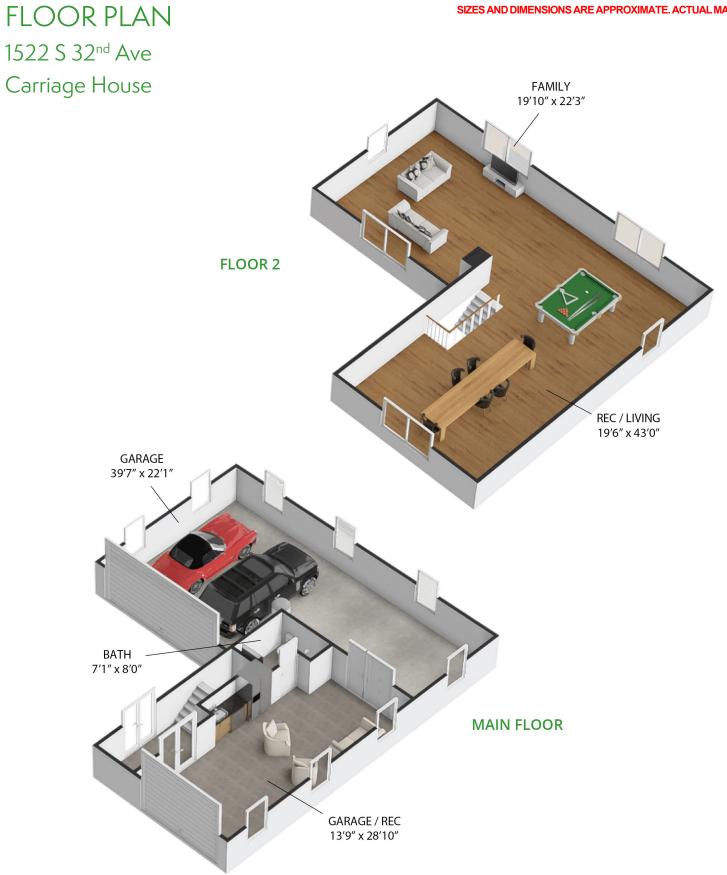

# **CHARLES BALDWIN HOUSE**

#### SIZES AND DIMENSIONS ARE APPROXIMATE. ACTUAL MAY VARY.

SIZES AND DIMENSIONS ARE APPROXIMATE. ACTUAL MAY VARY.