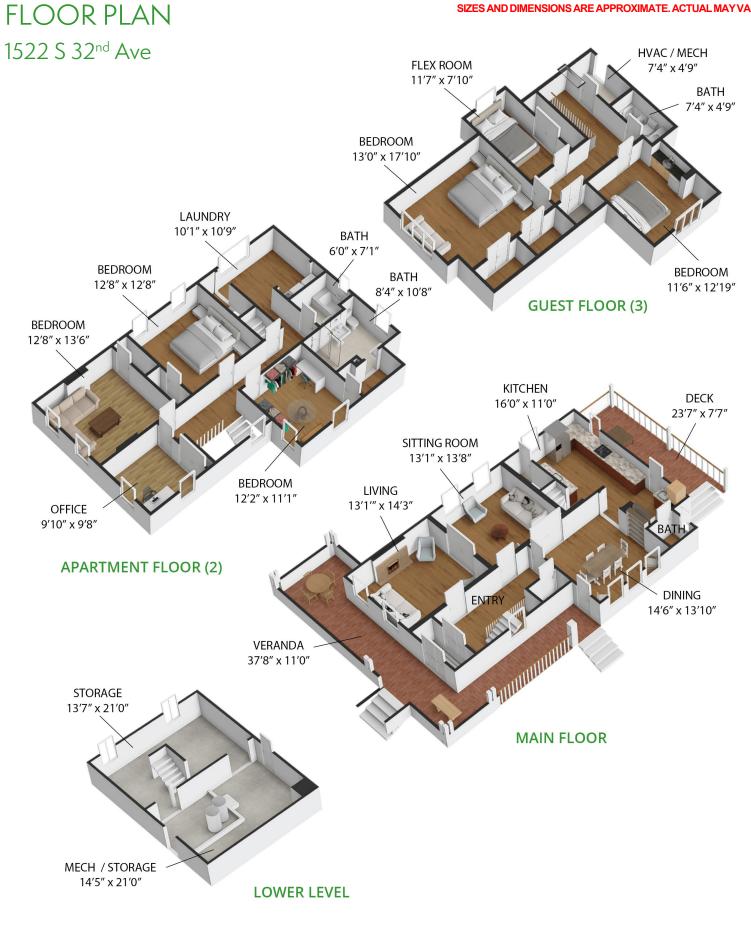

# **CHARLES BALDWIN HOUSE**

#### SIZES AND DIMENSIONS ARE APPROXIMATE. ACTUAL MAY VARY.

SIZES AND DIMENSIONS ARE APPROXIMATE. ACTUAL MAY VARY.