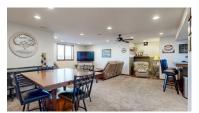

#### **DESCRIPTION**

Outstanding home located at one of Columbus's best kept secrets, Country Club Shores! Enjoy the open concept home perfect for entertaining. Also enjoy and relax in the newer sunroom overlooking the back yard and lake. Enter from the garage into a convenient drop zone area and large kitchen pantry. The kitchen has new countertops and backsplash plus a newer refrigerator and microwave. For the stay-at-home worker, a private office is located on the main floor. The basement area features a large family room, 2 bedrooms, a bath, and abundant storage space. Other improvements include a fantastic walk-in primary shower in 2024, roof in 2018, water heater in 2024, and a new epoxy garage floor in 2024. Entire interior of the home was painted in 2023/2024. Outside features a private patio off the garage, large back yard with garden area and storage shed, wonderful beach with firepit, and fishing platform. Enjoy catching blue gill, crappie, sunfish, walleye, and catfish. This no wake lake offers quiet lake living close to all the city amenities. So come take a look at this well-kept home and buy right away to enjoy the summer season!