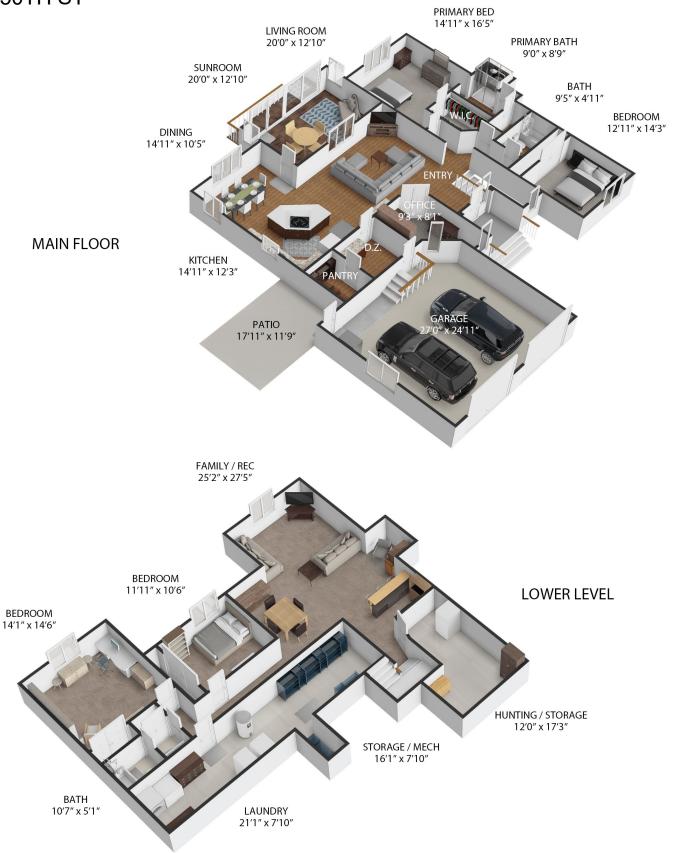

# FLOOR PLAN 3505 50TH ST

#### SIZES AND DIMENSIONS ARE APPROXIMATE. ACTUAL MAY VARY.