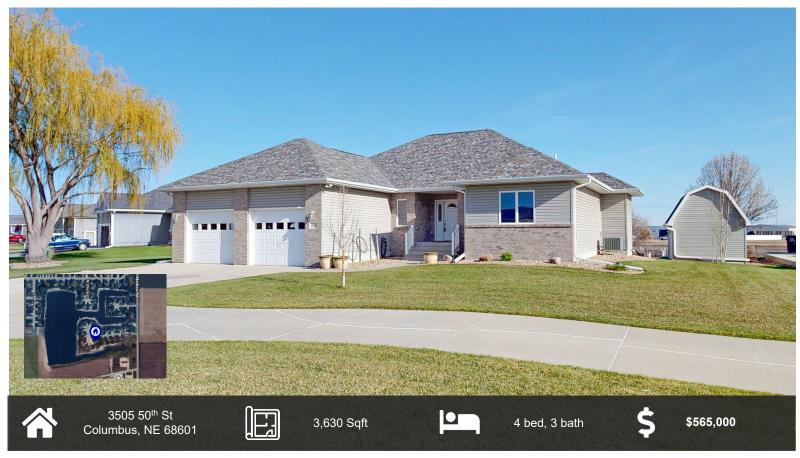

#### **DESCRIPTION**

Outstanding home located at one of Columbus's best kept secrets, Country Club Shores! Enjoy the open concept home perfect for entertaining. Also enjoy and relax in the newer sunroom overlooking the back yard and lake. Enter from the garage into a convenient drop zone area and large kitchen pantry. The kitchen has new countertops and backsplash plus a newer refrigerator and microwave. For the stay-at-home worker, a private office is located on the main floor. The basement area features a large family room, 2 bedrooms, a bath, and abundant storage space. Other improvements include a fantastic walk-in primary shower in 2024, roof in 2018, water heater in 2024, and a new epoxy garage floor in 2024. Entire interior of the home was painted in 2023/2024. Outside features a private patio off the garage, large back yard with garden area and storage shed, wonderful beach with firepit, and fishing platform. Enjoy catching blue gill, crappie, sunfish, walleye, and catfish. This no wake lake offers quiet lake living close to all the city amenities. So come take a look at this well-kept home and buy right away to enjoy the summer season!