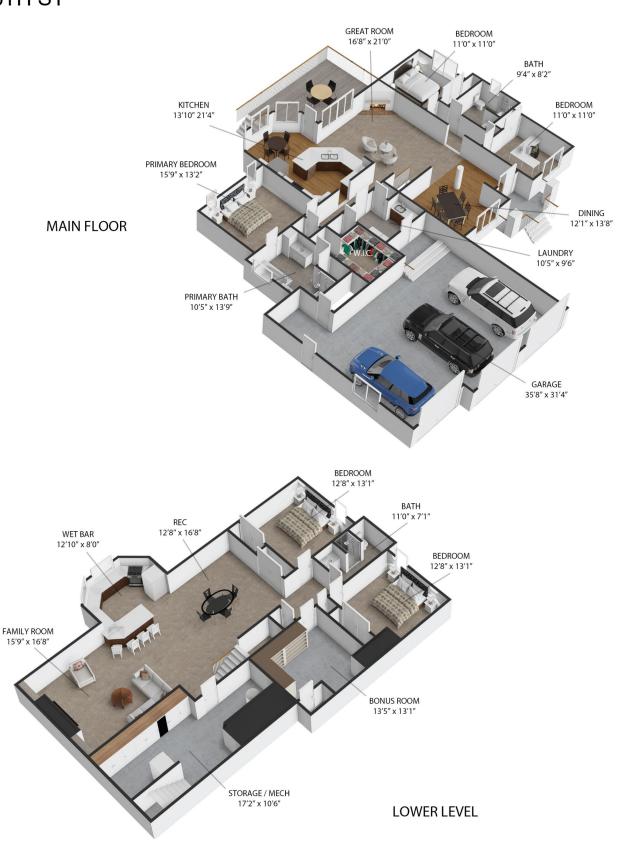

# FLOOR PLAN 3555 25TH ST

### SIZES AND DIMENSIONS ARE APPROXIMATE. ACTUAL MAY VARY.